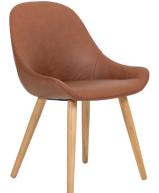

#### Configuration

Dining chair (low arm) W • D • H\* 56x60x84 cm Seat Height • Seat Depth : 47x41 cm 0.18 m³ Weight: 10 kg Legs: 4

Dining chair (high arm)
W•D•H\*56x60x84 cm
Seat Height•Seat Depth: 47x41 cm
0.18 m³ Weight: 11 kg Legs: 4