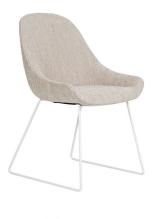

#### Configuration

Dining chair (low arm) W • D • H\* 56x60x84 cm Seat Height • Seat Depth : 47x41 cm 0.18 m³ Weight: 10 kg Legs: 4

Dining chair (high arm)
W•D•H\*56x60x84 cm
Seat Height•Seat Depth: 47x41 cm
0.18 m³ Weight: 11 kg Legs: 4