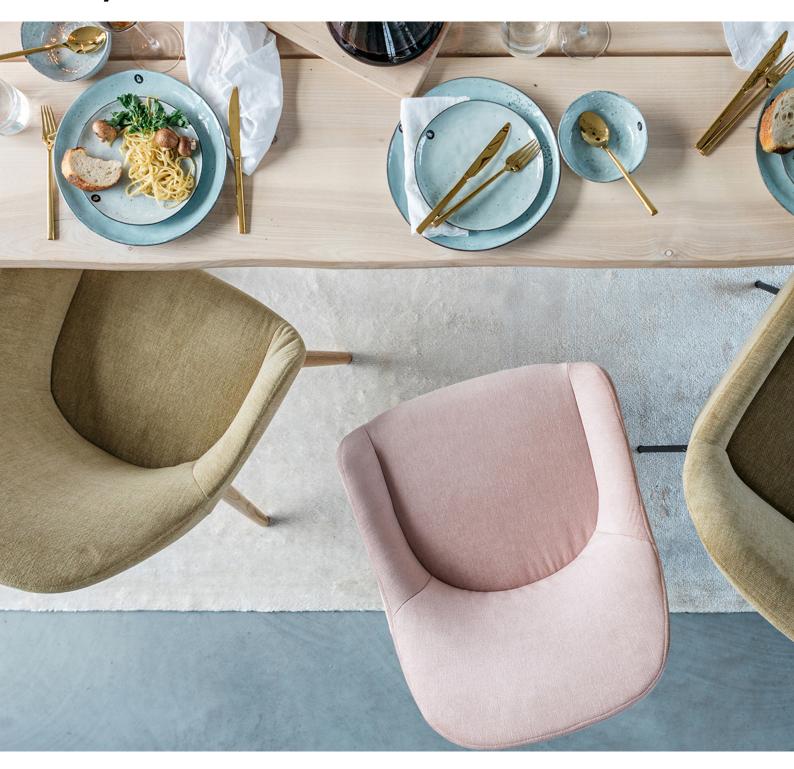

# Layla

## Layla

#### Configuration

Dining chair (low arm) W • D • H\* 56x60x84 cm Seat Height • Seat Depth : 47x41 cm 0.18 m³ Weight: 10 kg Legs: 4

Dining chair (high arm)
W•D•H\*56x60x84 cm
Seat Height•Seat Depth: 47x41 cm
0.18 m³ Weight: 11 kg Legs: 4