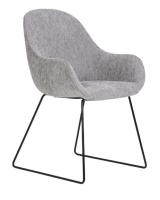

#### Configuration

Dining chair (low arm) W • D • H\* 56x60x84 cm Seat Height • Seat Depth : 47x41 cm 0.18 m³ Weight: 10 kg Legs: 4

Dining chair (high arm)
W•D•H\*56x60x84 cm
Seat Height•Seat Depth: 47x41 cm
0.18 m³ Weight: 11 kg Legs: 4