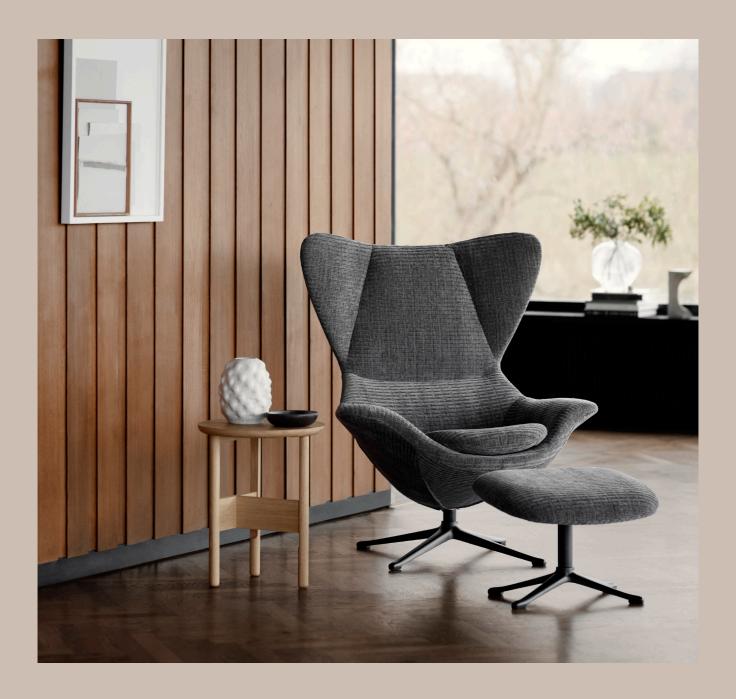

## Specifications of Stilo

Stilo is a new classic comfortable design chair. The chair has pleasant armpads, good lumbar support, built-in neckrest and good proportions which gives it a great comfort. Unique and characteristic design makes Stilo a truly daily living icon.

#### **Dimensions**

Picture on fronpage: Stilo 1003500 + footrest 1003550, Taranto 1212 Charcoal Grey, Black base 060.

### Design elements

2 Combinations

Available in fabric and leather