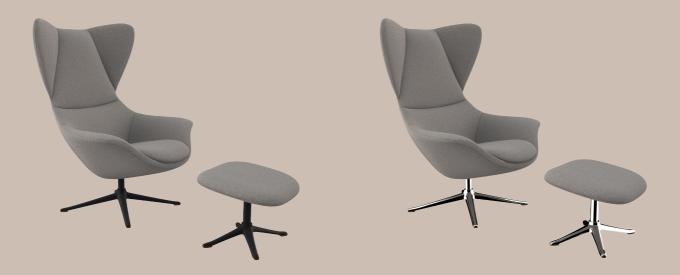

#### **Dimensions**

Picture on fronpage: Stilo 1003500 + footrest 1003550, Taranto 1212 Charcoal Grey, Black base 060.

## Specifications of Stilo

Stilo is a new classic comfortable design chair. The chair has pleasant armpads, good lumbar support, built-in neckrest and good proportions which gives it a great comfort. Unique and characteristic design makes Stilo a truly daily living icon.