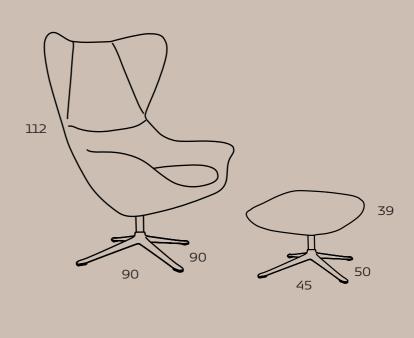

WxDxH: 90x90x112 cm.

WxDxH: 50x45x39

#### **Dimensions**

Picture on fronpage: Stilo 1003500 + footrest 1003550, Taranto 1212 Charcoal Grey, Black base 060.