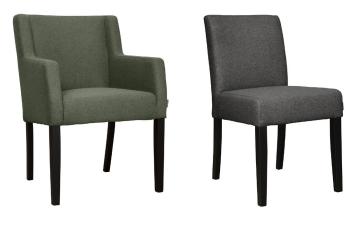

# Morgan

| Drawings | Configuration                                                                                                                                                                      |
|----------|------------------------------------------------------------------------------------------------------------------------------------------------------------------------------------|
|          | Dining chair (Price/pcs, Min order 2pcs)   W • D • H <sup>+</sup> 48x62x84 cm   Seat Height • Seat Depth : 49x45 cm   0.43 m <sup>3</sup> Weight: 14 kg Legs: 8                    |
|          | Dining chair with arm   W • D • H* 62x62x87 cm   Seat Height • Seat Depth : 49x45 cm   0.38 m³ Weight: 13 kg Legs: 4                                                               |
|          | Dining chair LC (Price/pcs, Min order 2pcs) (w/o skirt)<br>W • D • H* 48x62x84 cm<br>0.43 m <sup>3</sup> Weight: 14 kg Legs: 8                                                     |
|          | Dining chair LC (Price/pcs, Min order 2pcs) (with skirt)<br>W • D • H <sup>*</sup> 48x62x84 cm<br>Seat Height • Seat Depth : 49x45 cm<br>0.43 m <sup>3</sup> Weight: 14 kg Legs: 8 |
|          | Dining chair with arm LC (w/o skirt)<br>W • D • H* 62x62x87 cm<br>0.38 m <sup>3</sup> Weight: 13 kg Legs: 4                                                                        |
|          | Dining chair with arm LC (with skirt)<br>W • D • H* 62x62x87 cm<br>Seat Height • Seat Depth : 49x45 cm<br>0.38 m <sup>3</sup> Weight: 13 kg Legs: 4                                |