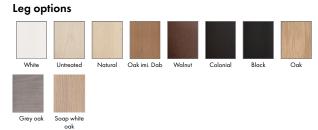

# Morgan

| Drawings | Configuration                                                                                                                                                                      |
|----------|------------------------------------------------------------------------------------------------------------------------------------------------------------------------------------|
|          | Dining chair (Price/pcs, Min order 2pcs)   W • D • H <sup>+</sup> 48x62x84 cm   Seat Height • Seat Depth : 49x45 cm   0.43 m <sup>3</sup> Weight: 14 kg Legs: 8                    |
|          | Dining chair with arm   W • D • H* 62x62x87 cm   Seat Height • Seat Depth : 49x45 cm   0.38 m³ Weight: 13 kg Legs: 4                                                               |
|          | Dining chair LC (Price/pcs, Min order 2pcs) (w/o skirt)<br>W • D • H* 48x62x84 cm<br>0.43 m <sup>3</sup> Weight: 14 kg Legs: 8                                                     |
|          | Dining chair LC (Price/pcs, Min order 2pcs) (with skirt)<br>W • D • H <sup>*</sup> 48x62x84 cm<br>Seat Height • Seat Depth : 49x45 cm<br>0.43 m <sup>3</sup> Weight: 14 kg Legs: 8 |
|          | Dining chair with arm LC (w/o skirt)<br>W • D • H* 62x62x87 cm<br>0.38 m <sup>3</sup> Weight: 13 kg Legs: 4                                                                        |
|          | Dining chair with arm LC (with skirt)<br>W • D • H* 62x62x87 cm<br>Seat Height • Seat Depth : 49x45 cm<br>0.38 m <sup>3</sup> Weight: 13 kg Legs: 4                                |