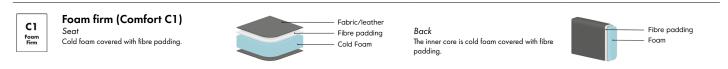

• H* 48x62x84 cm<br>0.43 m <sup>3</sup> Weight: 14 kg Legs: 8                                                     |
|          | Dining chair LC (Price/pcs, Min order 2pcs) (with skirt)<br>W • D • H <sup>*</sup> 48x62x84 cm<br>Seat Height • Seat Depth : 49x45 cm<br>0.43 m <sup>3</sup> Weight: 14 kg Legs: 8 |
|          | Dining chair with arm LC (w/o skirt)<br>W • D • H* 62x62x87 cm<br>0.38 m <sup>3</sup> Weight: 13 kg Legs: 4                                                                        |
|          | Dining chair with arm LC (with skirt)<br>W • D • H* 62x62x87 cm<br>Seat Height • Seat Depth : 49x45 cm<br>0.38 m <sup>3</sup> Weight: 13 kg Legs: 4                                |

\*Note that the dimensions may differ +/-3% depending on upholstery and combination.

#### Comfort



#### Upholstery



.