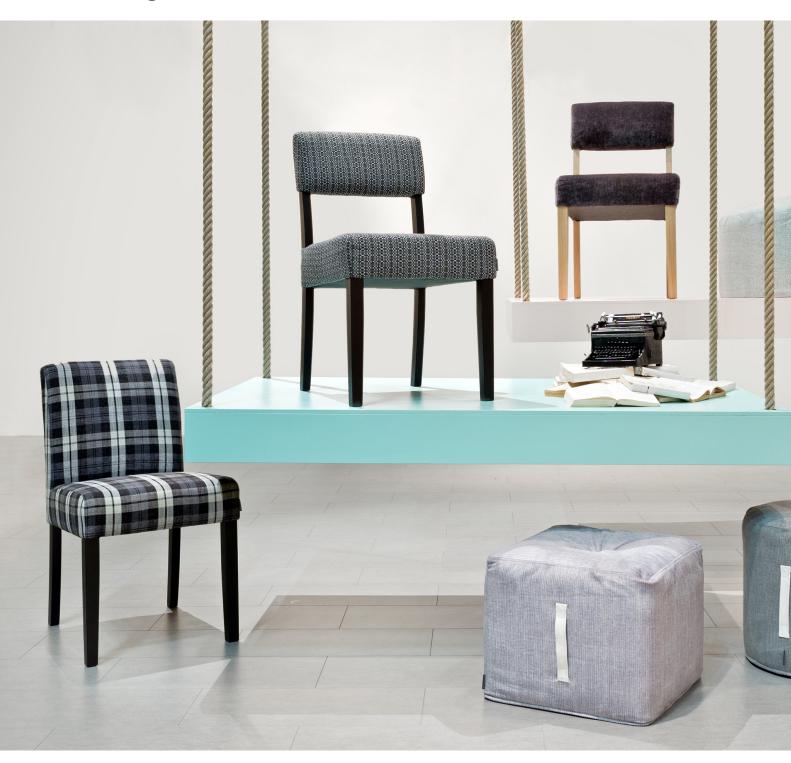

# Morgan

| Drawings | Configuration                                                                                                                                                                      |
|----------|------------------------------------------------------------------------------------------------------------------------------------------------------------------------------------|
|          | Dining chair (Price/pcs, Min order 2pcs)   W • D • H <sup>+</sup> 48x62x84 cm   Seat Height • Seat Depth : 49x45 cm   0.43 m <sup>3</sup> Weight: 14 kg Legs: 8                    |
|          | Dining chair with arm   W • D • H* 62x62x87 cm   Seat Height • Seat Depth : 49x45 cm   0.38 m³ Weight: 13 kg Legs: 4                                                               |
|          | Dining chair LC (Price/pcs, Min order 2pcs) (w/o skirt)<br>W • D • H* 48x62x84 cm<br>0.43 m <sup>3</sup> Weight: 14 kg Legs: 8                                                     |
|          | Dining chair LC (Price/pcs, Min order 2pcs) (with skirt)<br>W • D • H <sup>*</sup> 48x62x84 cm<br>Seat Height • Seat Depth : 49x45 cm<br>0.43 m <sup>3</sup> Weight: 14 kg Legs: 8 |
|          | Dining chair with arm LC (w/o skirt)<br>W • D • H* 62x62x87 cm<br>0.38 m <sup>3</sup> Weight: 13 kg Legs: 4                                                                        |
|          | Dining chair with arm LC (with skirt)<br>W • D • H* 62x62x87 cm<br>Seat Height • Seat Depth : 49x45 cm<br>0.38 m <sup>3</sup> Weight: 13 kg Legs: 4                                |

\*Note that the dimensions may differ +/-3% depending on upholstery and combination.