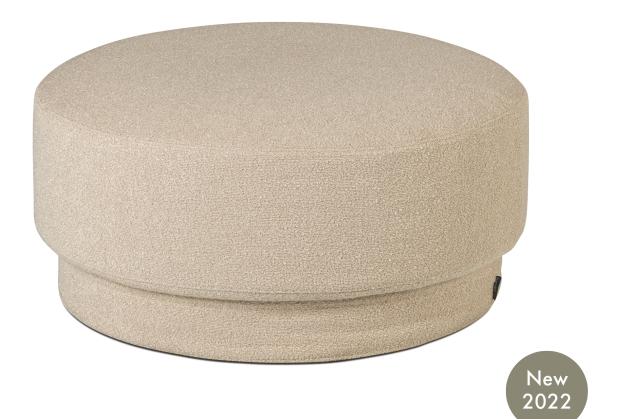

# Cork

| Drawings                  | Configuration                                                                               |
|---------------------------|---------------------------------------------------------------------------------------------|
| $\bigcirc$                | Footstool Small<br>W + D • H <sup>+</sup> 50x50x45 cm<br>0.13 m <sup>3</sup> Weight: 4.5 kg |
| $\bigcirc$                | Footstool Big<br>W • D • H* 80x80x38 cm<br>0.27 m <sup>3</sup> Weight: 7 kg                 |
| *Note that the dimensions | s may differ +/-3% depending on upholstery and combination.                                 |