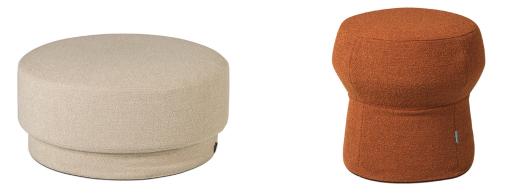

# Cork

| Drawings                  | Configuration                                                                               |
|---------------------------|---------------------------------------------------------------------------------------------|
| $\bigcirc$                | Footstool Small<br>W + D • H <sup>+</sup> 50x50x45 cm<br>0.13 m <sup>3</sup> Weight: 4.5 kg |
| $\bigcirc$                | Footstool Big<br>W • D • H* 80x80x38 cm<br>0.27 m <sup>3</sup> Weight: 7 kg                 |
| *Note that the dimensions | s may differ +/-3% depending on upholstery and combination.                                 |