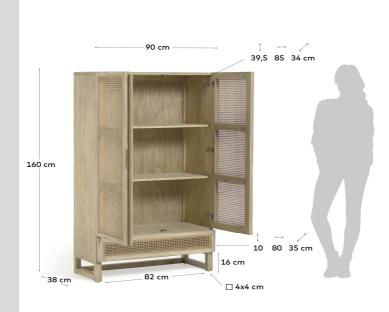

### Dimensions

Height x Width x Depth (cm) Product weight (Kg)

### Technical drawings

х

38 cm

90 cm

REXIT