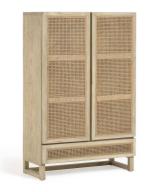

## CC2250FN46

160 cm

39,4 Kg

х

Rexit solid mindi wood and veneer wardrobe with rattan 90 x 160 cm Want to get that modern natural look? Rexit has you covered. Made from sustainable solid and veneer mindi wood with a hand-braided Viennese rattan front. Designed to offer plenty of storage space, it's also easy to clean inside and underneath. ID

х

38 cm

90 cm

REXIT