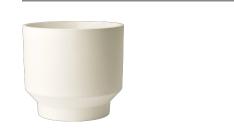

ferent heights and levels in your home. Gap comes in different colours, surfaces and sizes to mix and match.

#### Meet the designer

We're a design studio based in Berlin exploring all aspects of furniture, lighting and interior design. For us, design is an inseparable part of our lives, it's an expression of our personality and a creative reflection of the society that surrounds us. We see opportunities in everything around us, and it's the everyday experiences that inspires us the most. Our goal is to create simple yet original designs that solve a complex problem in an innovative and functional way. It's essential that techniques, materials and aesthetics come together, and we believe great design should challenge the conventional and mundane.

24-951-05

# Gap Flowerpot Ø38 x H34 cm



### Specifications

| Country of origin | Height                                                                             | Weight | Diameter | Production technique | Maintenance              |
|-------------------|------------------------------------------------------------------------------------|--------|----------|----------------------|--------------------------|
| China             | 34 cm                                                                              | 12 kg  | 38 cm    | Made in mould        | Clean with a damp cloth. |
| Recommended use   | The parcel's measurements                                                          |        |          |                      |                          |
| Indoor            | The parcel's measurements 1: 0.06 m3, 13.0 kg<br