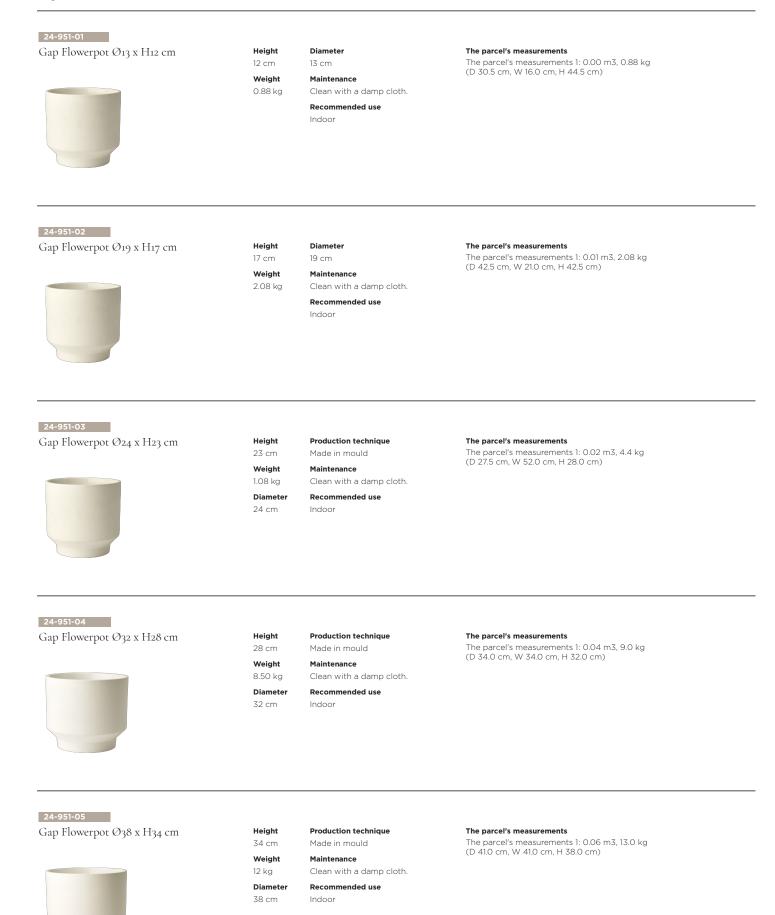

24-951-05

# Gap Flowerpot Ø38 x H34 cm

### Specifications

| Country of origin | Height                                                                             | Weight | Diameter | Production technique | Maintenance              |
|-------------------|------------------------------------------------------------------------------------|--------|----------|----------------------|--------------------------|
| China             | 34 cm                                                                              | 12 kg  | 38 cm    | Made in mould        | Clean with a damp cloth. |
| Recommended use   | The parcel's measurements                                                          |        |          |                      |                          |
| Indoor            | The parcel's measurements 1: 0.06 m3, 13.0 kg<br>(D 41.0 cm, W 41.0 cm, H 38.0 cm) |        |          |                      |                          |