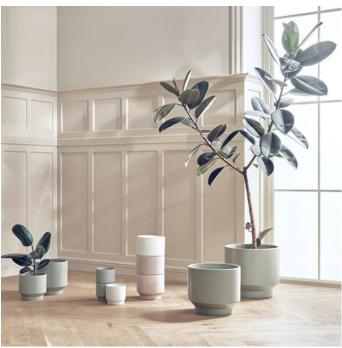

## Gap series

Designed by Böttcher & Kayser, Germany

Gap is a series of flowerpots, designed by the German design duo, BÖTTCHER & KAYSER. Made in durable and light ceramic with beautiful finishes that blend form and function, they are the perfect minimalist base for your lush plants. The stackable design allows you to create green landscapes in different heights and levels in your home. Gap comes in different colours, surfaces and sizes to mix and match.