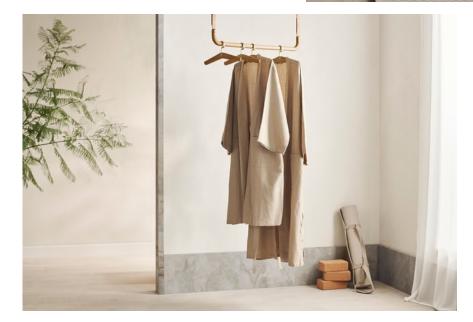

# Lenya series

Designed by Meike Harde, Germany

Take a deep breath and enjoy a revitalizing break. The Lenya yoga mat and accessories allow you to develop mindful habits in the comfort of your own home – made of cork, linen and foam made from 30% recycled polyethylene, with a subtle play of colour and various textures that will stimulate your senses. Beautiful enough to not store away after every use and finished with practical details like handles and straps for carrying. Designed by Meike Harde.

## Meet the designer

My designs are characterized through fine structures, certain transparencies and subtle details adapted in pure shapes. My designs aim towards an aesthetic synergy of material and form. I believe that a decorative element should walk hand in hand with a useful purpose. For me, function and aesthetic are a unified whole.

## Notice

The Lenya Yoga Set includes: 1 Lenya yoga mat with strap, 1 Lenya yoga meditation cushion 70 x 15 cm and 1 Lenya yoga block