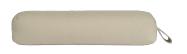

#### The parcel's measurements

The parcel's measurements 1: 0.02 m3, 3.45 kg (D 36.0 cm, W 44.0 cm, H 41.0 cm)

24-962-03

Lenya Yoga Meditation Cushion 70 x 15 cm

, 100 %, Buckwheat Recommended use Indoor

The parcel's measurements The parcel's measurements 1: 0.03 m3, 6.65 kg (D 37.0 cm, W 76.0 cm, H 39.0 cm)