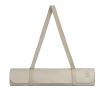

## The parcel's measurements

The parcel's measurements 1: 0.07 m3, 7.5 kg (D 20.0 cm, W 37.0 cm, H 94.0 cm)

24-962-01 Lenya Yoga Mat w. strap

Maintenance

Clean with a moist cloth. Recommended use