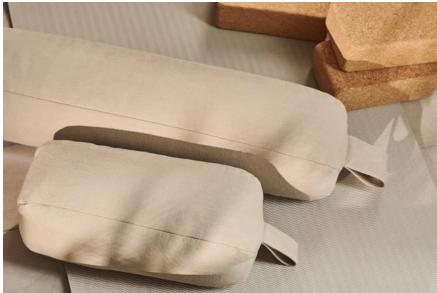

## 24-962-02

Lenya Yoga Meditation Cushion 38 x 15 cm

#### Length Diameter 38 cm

Weight

3.45 ka

15 cm

Filling

, 100 %, Buckwheat Recommended use Indoor

#### The parcel's measurements

The parcel's measurements 1: 0.02 m3, 3.45 kg (D 36.0 cm, W 44.0 cm, H 41.0 cm)

24-962-03

Lenya Yoga Meditation Cushion 70 x 15 cm

, 100 %, Buckwheat Recommended use Indoor

The parcel's measurements The parcel's measurements 1: 0.03 m3, 6.65 kg (D 37.0 cm, W 76.0 cm, H 39.0 cm)