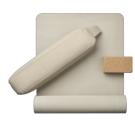

## Notice

The Lenya Yoga Set includes: 1 Lenya yoga mat with strap, 1 Lenya yoga meditation cushion 70 x 15 cm and 1 Lenya yoga block

24-962-05

Lenya Yoga Set

| <b>Width</b>           | <b>Weight</b>   |
|------------------------|-----------------|
| 35 cm                  | 6.80 kg         |
| <b>Height</b><br>18 cm | Recommended use |
| <b>Length</b>          | Content         |
| 92 cm                  | O               |