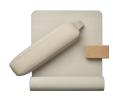

## Notice

The Lenya Yoga Set includes: 1 Lenya yoga mat with strap, 1 Lenya yoga meditation cushion 70 x 15 cm and 1 Lenya yoga block

## The parcel's measurements

The parcel's measurements 1: 0.07 m3, 7.5 kg (D 20.0 cm, W 37.0 cm, H 94.0 cm)

24-962-01 Lenya Yoga Mat w. strap

Maintenance

Clean with a moist cloth. Recommended use