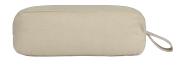

## 24-962-02

Lenya Yoga Meditation Cushion 38 x 15 cm

#### Length Diameter 38 cm

Weight

3.45 ka

15 cm

Filling

, 100 %, Buckwheat Recommended use Indoor

#### The parcel's measurements

The parcel's measurements 1: 0.02 m3, 3.45 kg (D 36.0 cm, W 44.0 cm, H 41.0 cm)

24-962-03

Lenya Yoga Meditation Cushion 70 x 15 cm

, 100 %, Buckwheat Recommended use Indoor

The parcel's measurements The parcel's measurements 1: 0.03 m3, 6.65 kg (D 37.0 cm, W 76.0 cm, H 39.0 cm)