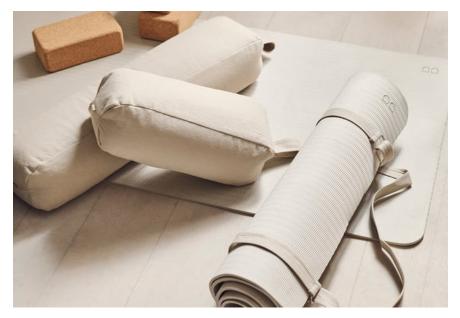

## Notice

The Lenya Yoga Set includes: 1 Lenya yoga mat with strap, 1 Lenya yoga meditation cushion 70 x 15 cm and 1 Lenya yoga block

## The parcel's measurements

The parcel's measurements 1: 0.07 m3, 7.5 kg (D 20.0 cm, W 37.0 cm, H 94.0 cm)

24-962-01 Lenya Yoga Mat w. strap

Maintenance

Clean with a moist cloth. Recommended use