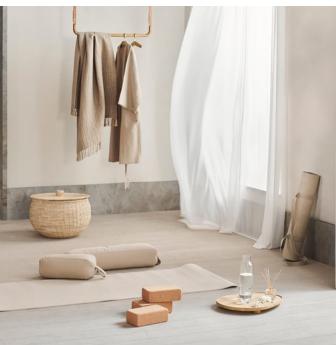

# Lenya series

Designed by Meike Harde, Germany

Take a deep breath and enjoy a revitalizing break. The Lenya yoga mat and accessories allow you to develop mindful habits in the comfort of your own home – made of cork, linen and foam made from 30% recycled polyethylene, with a subtle play of colour and various textures that will stimulate your senses. Beautiful enough to not store away after every use and finished with practical details like handles and straps for carrying. Designed by Meike Harde.

## Notice

The Lenya Yoga Set includes: 1 Lenya yoga mat with strap, 1 Lenya yoga meditation cushion 70 x 15 cm and 1 Lenya yoga block