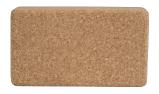

#### The parcel's measurements

The parcel's measurements 1: 0.02 m3, 1.28 kg (D 32.0 cm, W 80.0 cm, H 78.0 cm)

24-962-04 Lenya Yoga Brick

| Weight  |
|---------|
| 0.60 kg |

Clean with a moist cloth.

Recommended use Indoor