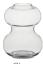

# Mingei series

Designed by Denis Guidone Design, Italia

The Mingei vases are named after the 1920s Japanese folk-art movement. A series of three vases, that share the same rounded curves but in complementary compositions. Made by hand in sand stoneware, matt opal glass or clear glass that exude a simple and tranquil expression. Designed by Denis Guidone.

# Mingei Vase Ø25 x H32,5 cm

#### 24-835-03

Mingei Vase Ø25 x H32,5 cm

Height

3.38 kg

32.50 cm

Diameter 25 cm

Weight

Maintenance