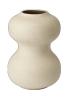

# Mingei Vase Ø25 x H32,5 cm

#### 24-835-03

Mingei Vase Ø25 x H32,5 cm

Height

3.38 kg

32.50 cm

Diameter 25 cm

Weight

Maintenance