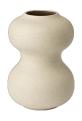

# Mingei Vase Ø25 x H32,5 cm

#### 24-835-03

Mingei Vase Ø25 x H32,5 cm

Height

3.38 kg

32.50 cm

Diameter 25 cm

Weight

Maintenance