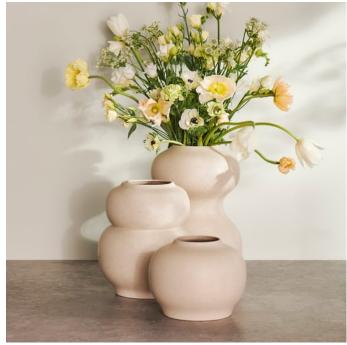

# Mingei series

Designed by Denis Guidone Design, Italia

The Mingei vases are named after the 1920s Japanese folk-art movement. A series of three vases, that share the same rounded curves but in complementary compositions. Made by hand in sand stoneware, matt opal glass or clear glass that exude a simple and tranquil expression. Designed by Denis Guidone.

# Mingei Vase Ø25 x H32,5 cm

#### 24-835-01

Mingei Vase Ø22 x H17 cm

Height 17 cm

Diameter 22 cm

Weight

Maintenance 3.02 kg Clean with a damp cloth.

Dishwasher safe

### 24-835-02

Mingei Vase Ø24 x H26,5 cm

Height

Weight

3.02 kg

Diameter

26.50 cm

24 cm

#### 24-835-03

Mingei Vase Ø25 x H32,5 cm

Height

3.38 kg

32.50 cm

Diameter 25 cm

Weight

Maintenance