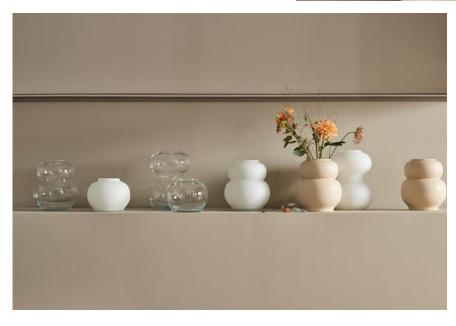

# Mingei series

Designed by Denis Guidone Design, Italia

The Mingei vases are named after the 1920s Japanese folk-art movement. A series of three vases, that share the same rounded curves but in complementary compositions. Made by hand in sand stoneware, matt opal glass or clear glass that exude a simple and tranquil expression. Designed by Denis Guidone.

## Materials and surfaces

Matt Opal