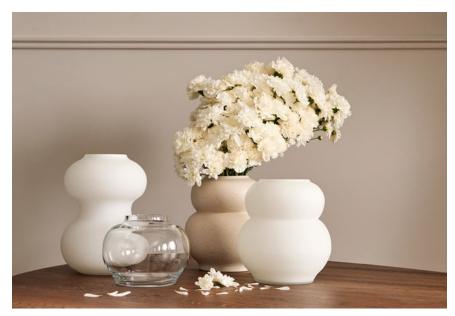

# Mingei series

Designed by Denis Guidone Design, Italia

The Mingei vases are named after the 1920s Japanese folk-art movement. A series of three vases, that share the same rounded curves but in complementary compositions. Made by hand in sand stoneware, matt opal glass or clear glass that exude a simple and tranquil expression. Designed by Denis Guidone.

#### Meet the designer

I am fascinated and inspired by the contrasts between the East and the West, and my design work precisely balances the aesthetics of these two extremes. To me, beauty is something that arises in the dialogue between the rational and the irrational and between different cultures – this is where I find my inspiration. Good design should also be useful, which is why I am particularly inspired by people and how they use products and furniture in their daily lives. I look at movements and use. To me, simplicity is the result of a complex process, and good design should be functional and poetic at the same time.