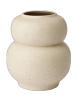

### 24-835-02

Mingei Vase Ø24 x H26,5 cm

Height

Weight

3.02 kg

Diameter

26.50 cm

24 cm

Maintenance Clean with a damp cloth.

Dishwasher safe

The parcel's measurements

The parcel's measurements 1: 0.04 m3, 3.02 kg (D 63.5 cm, W 63.5 cm, H 36.0 cm)