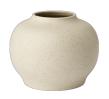

#### 24-835-01

Mingei Vase Ø22 x H17 cm

Height 17 cm

Diameter 22 cm

Weight

Maintenance 3.02 kg Clean with a damp cloth.

Dishwasher safe