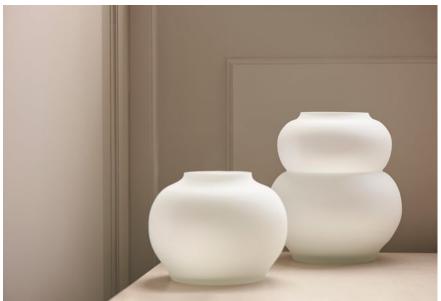

# Mingei series

Designed by Denis Guidone Design, Italia

The Mingei vases are named after the 1920s Japanese folk-art movement. A series of three vases, that share the same rounded curves but in complementary compositions. Made by hand in sand stoneware, matt opal glass or clear glass that exude a simple and tranquil expression. Designed by Denis Guidone.

## Materials and surfaces

Matt Opal