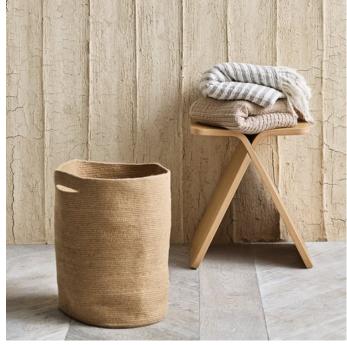

Length Recommended use

42 cm Indoor The parcel's measurements

The parcel's measurements 1: 0.00 m3, 0.45 kg (D 48.0 cm, W 40.0 cm, H 14.0 cm)

24-235-01

Ribbed Basket 23 x 16 x H12 cm

Width Length 23 cm 16 cm

Width 40 cm Length 40 cm Weight

Height 68 cm 2.50 kg

Production technique

Braided

The parcel's measurements

The parcel's measurements 1: 0.02 m3, 2.5 kg (D 20.0 cm, W 70.0 cm, H 45.0 cm)