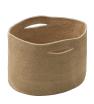

Height Weight 12 cm 0.50 kg

Production technique

Braided

The parcel's measurements

The parcel's measurements 1: 0.00 m3, 0.5 kg (D 30.0 cm, W 30.0 cm, H 50.0 cm)

24-235-02

Ribbed Basket 34,5 x 25 x H18 cm

Width Length 34.50 cm

25 cm Height Weight 18 cm 1 kg

Production technique

Braided

The parcel's measurements

The parcel's measurements 1: 0.01 m3, 1.0 kg (D 35.0 cm, W 35.0 cm, H 50.0 cm)

24-235-03

Ribbed Basket 44 x 23 x H30 cm

Width 44 cm Length 23 cm