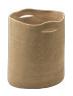

#### 24-235-04

Ribbed Basket 38 x 22 x H44 cm

Width Length
38 cm 22 cm
Height Weight
44 cm 1.33 kg

Production technique

Braided

#### The parcel's measurements

The parcel's measurements 1: 0.01 m3, 1.33 kg (D 35.0 cm, W 40.0 cm, H 50.0 cm)