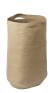

Height Weight 30 cm 1.33 kg

Production technique

Braided

The parcel's measurements

The parcel's measurements 1: 0.02 m3, 1.33 kg

(D 40.0 cm, W 50.0 cm, H 50.0 cm)

24-235-05

Ribbed Laundry Basket 46 x 30 x H68