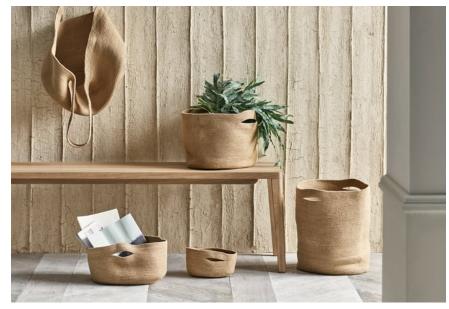

Length Recommended use

42 cm Indoor The parcel's measurements

The parcel's measurements 1: 0.00 m3, 0.45 kg (D 48.0 cm, W 40.0 cm, H 14.0 cm)

24-235-01

Ribbed Basket 23 x 16 x H12 cm

Width Length 23 cm 16 cm

Height Weight 12 cm 0.50 kg

Production technique

Braided

The parcel's measurements

The parcel's measurements 1: 0.00 m3, 0.5 kg (D 30.0 cm, W 30.0 cm, H 50.0 cm)

24-235-02

Ribbed Basket 34,5 x 25 x H18 cm

Width Length 34.50 cm

25 cm Height Weight 18 cm 1 kg

Production technique

Braided

The parcel's measurements

The parcel's measurements 1: 0.01 m3, 1.0 kg (D 35.0 cm, W 35.0 cm, H 50.0 cm)

24-235-03

Ribbed Basket 44 x 23 x H30 cm

Width 44 cm Length 23 cm

Height Weight 30 cm 1.33 kg

Production technique

Braided

The parcel's measurements

The parcel's measurements 1: 0.02 m3, 1.33 kg

(D 40.0 cm, W 50.0 cm, H 50.0 cm)

24-235-05

Ribbed Laundry Basket 46 x 30 x H68

#### 24-235-04

Ribbed Basket 38 x 22 x H44 cm

Width Length
38 cm 22 cm
Height Weight
44 cm 1.33 kg

Production technique

Braided

#### The parcel's measurements

The parcel's measurements 1: 0.01 m3, 1.33 kg (D 35.0 cm, W 40.0 cm, H 50.0 cm)

#### 24-235-06

Ribbed Tote 70 x 27 x H35 cm

 Width
 Length

 27 cm
 70 cm

 Height
 Weight

 35 cm
 2 kg

Production technique

Braided

#### The parcel's measurements

The parcel's measurements 1: 0.01 m3, 2.0 kg (D 20.0 cm, W 72.0 cm, H 40.0 cm)

#### 24-235-07

Ribbed Tote 60 x 23 x H31 cm

Width Length
23 cm 60 cm
Height Weight
31 cm 1.54 kg

Production technique

Braided

#### The parcel's measurements

The parcel's measurements 1: 0.01 m3, 1.54 kg (D 70.0 cm, W 33.0 cm, H 15.0 cm)