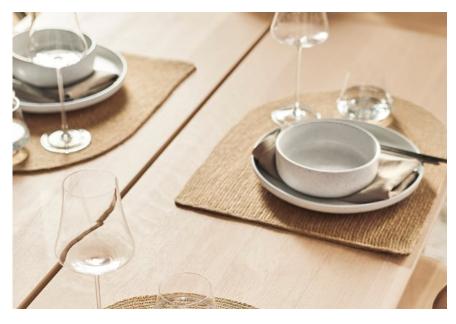

## Ribbed series

Designed by Büro Famos, Germany

The ribbed texture and elegant shape add a touch of natural elegance to your table setting, making these jute placemats a perfect and versatile choice for both formal and casual gatherings.

# Ribbed Placemat

## Specifications

| Country of origin                | Composition                                   | Width           | Height                                                                          | Length Production technique |
|----------------------------------|-----------------------------------------------|-----------------|---------------------------------------------------------------------------------|-----------------------------|
| Pakistan                         | 100 % Jute                                    | 37 cm           | 0.50 cm                                                                         | 42 cm Braided by hand       |
| Maintenance                      | Wash Instruction                              | Recommended use | The parcel's measurements                                                       |                             |
| Clean with a dry or moist cloth. | Do not wash / Do not tumble dry / Do not iron | Indoor          | The parcel's measurements 1: 0.00 m3, 0.45 kg (D 48.0 cm, W 40.0 cm, H 14.0 cm) |                             |

### Notice

24-235-08

Ribbed Placemat

Composition Production technique

100 % Jute Braided by hand Width Maintenance

37 cm Clean with a dry or moist cloth.

Height Wash Instruction

0.50 cm Do not wash / Do not tumble dry / Do not iron