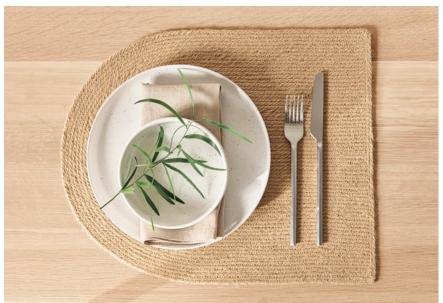

## Ribbed series

Designed by Büro Famos, Germany

The ribbed texture and elegant shape add a touch of natural elegance to your table setting, making these jute placemats a perfect and versatile choice for both formal and casual gatherings.

# Ribbed Placemat

## Specifications

| Country of origin                | Composition                                   | Width           | Height                                                                          | Length Production technique |
|----------------------------------|-----------------------------------------------|-----------------|---------------------------------------------------------------------------------|-----------------------------|
| Pakistan                         | 100 % Jute                                    | 37 cm           | 0.50 cm                                                                         | 42 cm Braided by hand       |
| Maintenance                      | Wash Instruction                              | Recommended use | The parcel's measurements                                                       |                             |
| Clean with a dry or moist cloth. | Do not wash / Do not tumble dry / Do not iron | Indoor          | The parcel's measurements 1: 0.00 m3, 0.45 kg (D 48.0 cm, W 40.0 cm, H 14.0 cm) |                             |

### Notice

24-235-08

Ribbed Placemat

Composition Production technique

100 % Jute Braided by hand Width Maintenance

37 cm Clean with a dry or moist cloth.

Height Wash Instruction

0.50 cm Do not wash / Do not tumble dry / Do not iron