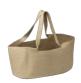

#### 24-235-06

Ribbed Tote 70 x 27 x H35 cm

 Width
 Length

 27 cm
 70 cm

 Height
 Weight

 35 cm
 2 kg

Production technique

Braided

#### The parcel's measurements

The parcel's measurements 1: 0.01 m3, 2.0 kg (D 20.0 cm, W 72.0 cm, H 40.0 cm)