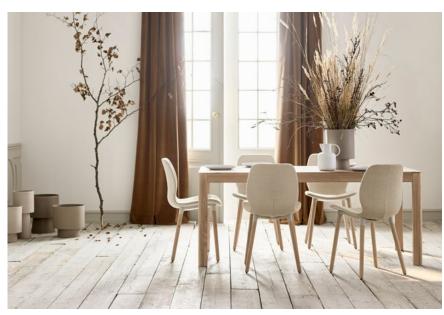

## Torch series

Designed by Büro Famos, Germany

The German designers, Büro Famos, have created the Torch series presenting beautiful vases and candleholders in different sizes, colours and expressions. The vases are made from stoneware and the candleholder from cast iron. Each design is sculpted after the same template, with idea to create a generous architectural and sculptural landscape of flowers and pots. Inspired by the decorative torches used in ancient times, the designers wanted to create an urban and modern scenery relying on light colours, different heights and simple yet beautiful structures with an added functional and durable quality. Something elegantly solved with Torch.

#### Meet the designer

It is important for us to design long lasting products. So to speak: Taking the right material for the right application and creating an appealing good shape is important to make the owner wanting to use a product for a long time. This automatically binds pleasant memories and results in a long-lasting product. We like to take into account different points of views - regarding design and technical aspects. Constant questioning is one of the greatest skills we need to do over and over again. We like to think our ideas through. From the initial idea to final product.