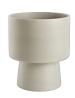

# Torch Vase Ø20 x H46 cm

#### 24-947-06

Torch Vase Ø20 x H46 cm

Height

Diameter 20.30 cm

46.20 cm Weight

Maintenance

2.70 kg

Clean with a damp cloth.