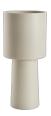

# Torch Vase Ø20 x H46 cm

## Specifications

| Country of origin | Height   | Weight  | Diameter | Maintenance              | The parcel's measurements                                                       |
|-------------------|----------|---------|----------|--------------------------|---------------------------------------------------------------------------------|
| Portugal          | 46.20 cm | 2.70 kg | 20.30 cm | Clean with a damp cloth. | The parcel's measurements 1: 0.04 m3, 3.74 kg (D 28.0 cm, W 28.0 cm, H 55.6 cm) |

#### 24-947-06

Torch Vase Ø20 x H46 cm

Height

Diameter 20.30 cm

46.20 cm Weight

Maintenance

2.70 kg

Clean with a damp cloth.

#### The parcel's measurements

The parcel's measurements 1: 0.04 m3, 3.74 kg (D 28.0 cm, W 28.0 cm, H 55.6 cm)