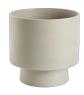

# Torch Vase Ø20 x H46 cm

#### 24-947-06

Torch Vase Ø20 x H46 cm

Height

Diameter 20.30 cm

46.20 cm Weight

Maintenance

2.70 kg

Clean with a damp cloth.