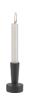

#### 24-947-10

Torch Candleholder H11 cm

Height 11 cm

Weight 7.30 kg

Diameter 6.30 cm

#### The parcel's measurements

The parcel's measurements 1: 0.00 m3, 7.3 kg (D 23.7 cm, W 16.4 cm, H 26.5 cm)