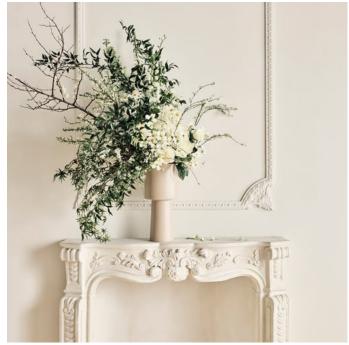

## Torch series

Designed by Büro Famos, Germany

The German designers, Büro Famos, have created the Torch series presenting beautiful vases and candleholders in different sizes, colours and expressions. The vases are made from stoneware and the candleholder from cast iron. Each design is sculpted after the same template, with idea to create a generous architectural and sculptural landscape of flowers and pots. Inspired by the decorative torches used in ancient times, the designers wanted to create an urban and modern scenery relying on light colours, different heights and simple yet beautiful structures with an added functional and durable quality. Something elegantly solved with Torch.

# Torch Vase Ø20 x H46 cm

#### 24-947-06

Torch Vase Ø20 x H46 cm

Height

Diameter 20.30 cm

46.20 cm Weight

Maintenance

2.70 kg

Clean with a damp cloth.