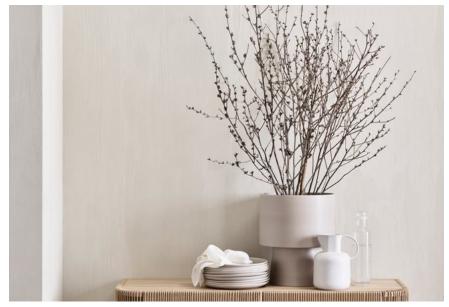

## Torch series

Designed by Büro Famos, Germany

The German designers, Büro Famos, have created the Torch series presenting beautiful vases and candleholders in different sizes, colours and expressions. The vases are made from stoneware and the candleholder from cast iron. Each design is sculpted after the same template, with idea to create a generous architectural and sculptural landscape of flowers and pots. Inspired by the decorative torches used in ancient times, the designers wanted to create an urban and modern scenery relying on light colours, different heights and simple yet beautiful structures with an added functional and durable quality. Something elegantly solved with Torch.