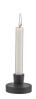

### Notice

Torch Candleholder H5,5 cm

Height 5.50 cm Weight 5.90 kg

Diameter 8.30 cm

#### The parcel's measurements

The parcel's measurements 1: 0.00 m3, 5.9 kg (D 29.7 cm, W 20.4 cm, H 17.5 cm)