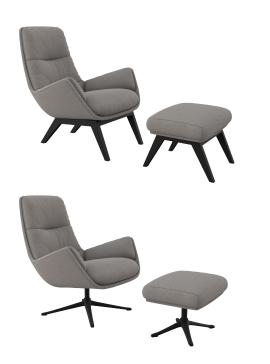

## Specifications of Moro

The design language of Moro is a tribute to softness and comfort. The hard shell, soft cushions inside and mixed with iconic edges, makes it unique. Designed with perfect proportions and superior comfort in mind, the Moro chair gives you the best of both worlds.

## Design elements

4 Combinations Available in fabric and leather