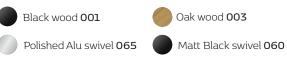

## How to design

- 1. Choose design 100 2000
- 2. Choose fabric or leather
- 3. Choose legs