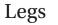

## How to design

- 1. Choose design 100 2000
- 2. Choose fabric or leather
- 3. Choose legs