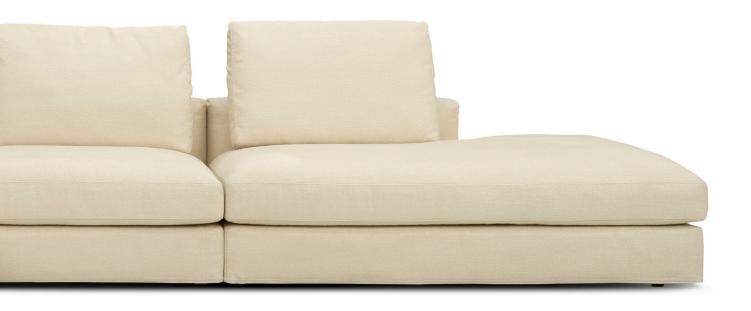

Our modular sofa, Gambit, features an exciting three-dimensional surface pattern that defines its contemporary design. We have designed the sofa to allow for various creative possibilities, offering it in numerous fully upholstered modules that can be placed together in a traditional arrangement or as lounge islands.

The surfaces of Gambit are designed to be smooth and alluring, encouraging tactile interaction. We have maximized comfort by incorporating ample padding into the straight back and by including back cushions that expand the sofa's functionality for both sitting and reclining.

Available with a fixed or loose cover, the loose cover is perfect to have if you enjoy life on the sofa with kids. Or maybe you want to have the choice to change the look of the sofa, depending on season or setting.