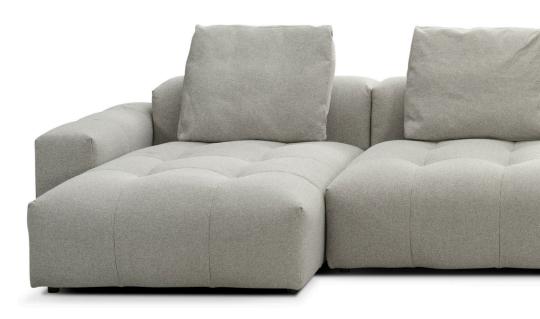

For us, Jive is what defines a classical sofa. It has a deeper seat and stands on low legs, while the Dusk cushions give it a cosy and relaxed lounge look, making it feel light and airy. But what really sets Jive apart are the thoughtful details that make it so well-designed. With a fully padded soft back and extra back support cushions, you can be sure you'll be sitting comfortably, no matter how tall you are!