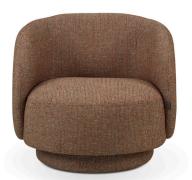

The Ava armchair has a friendly shape that was inspired by the calming sensation one experiences from picking up a pebble at the beach. It features soft, rounded organic lines and a well-padded frame that provides a sense of comfort and relaxation. The armchair also has a swivelling base, making it versatile and suitable for various uses and functions. Even smaller spaces can accommodate this armchair comfortably.