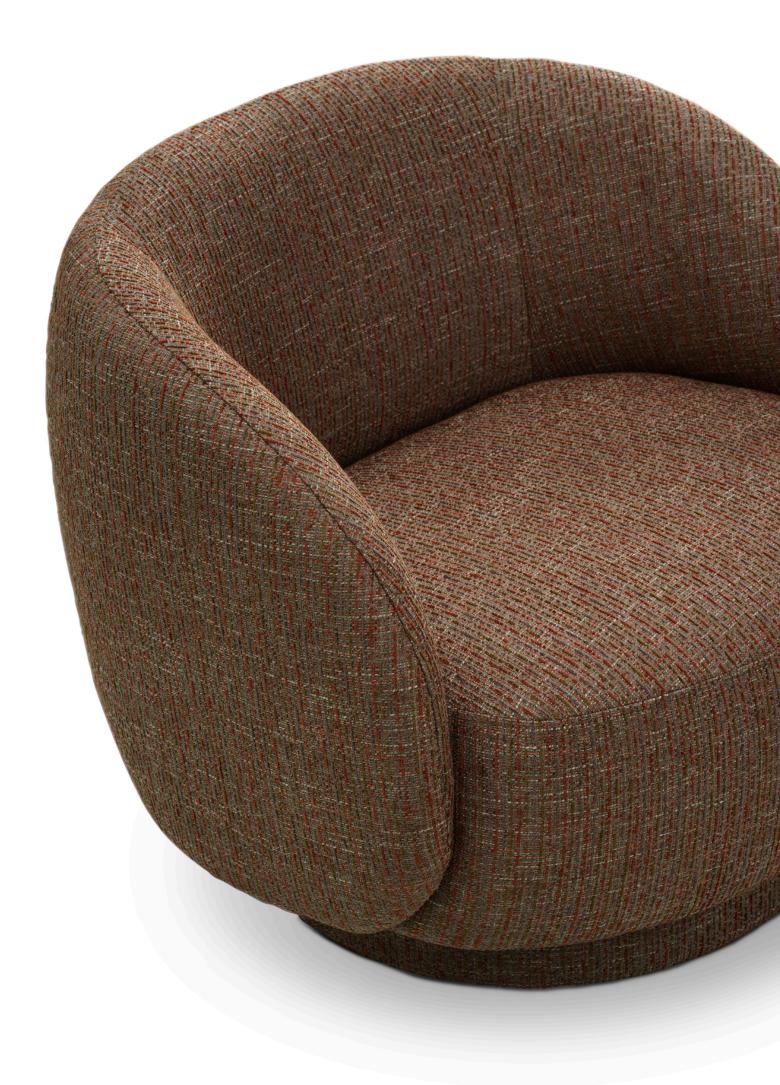

The Ava armchair has a friendly shape that was inspired by the calming sensation one experiences from picking up a pebble at the beach. It features soft, rounded organic lines and a well-padded frame that provides a sense of comfort and relaxation. The armchair also has a swivelling base, making it versatile and suitable for various uses and functions. Even smaller spaces can accommodate this armchair comfortably.