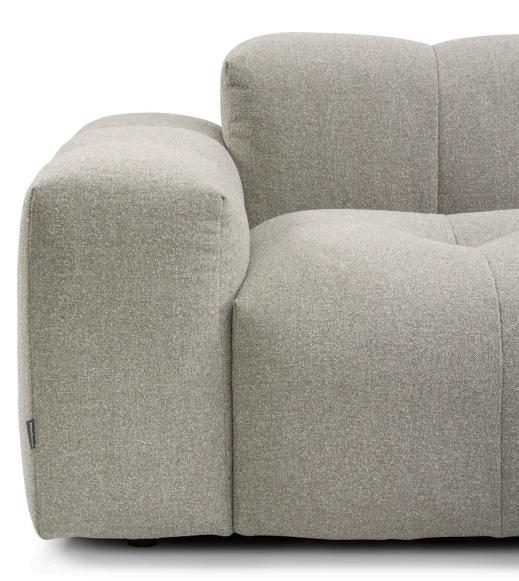

Our modular sofa, Gambit, features an exciting three-dimensional surface pattern that defines its contemporary design. We have designed the sofa to allow for various creative possibilities, offering it in numerous fully upholstered modules that can be placed together in a traditional arrangement or as lounge islands.

The surfaces of Gambit are designed to be smooth and alluring, encouraging tactile interaction. We have maximized comfort by incorporating ample padding into the straight back and by including back cushions that expand the sofa's functionality for both sitting and reclining.