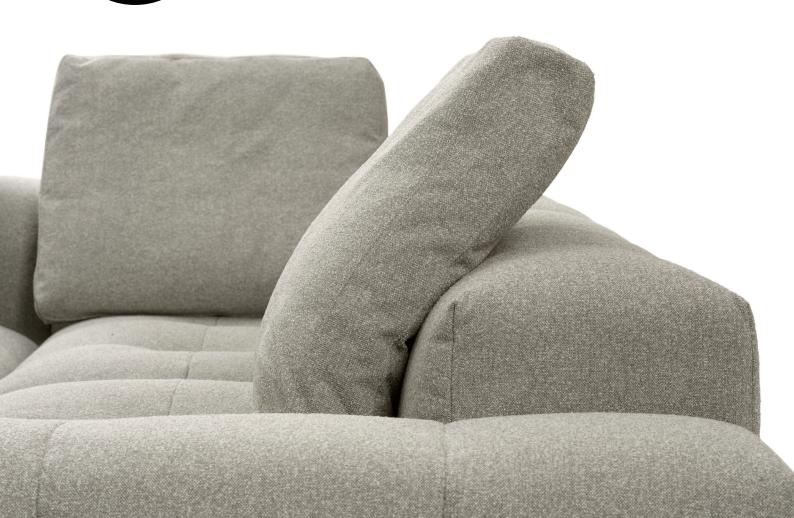

You can choose the regular cushion for a relaxed and carefree look or the back cushion with a click function that provides a more defined and controlled seating arrangement.

Adjust the back cushions to achieve a comfortable seating posture.