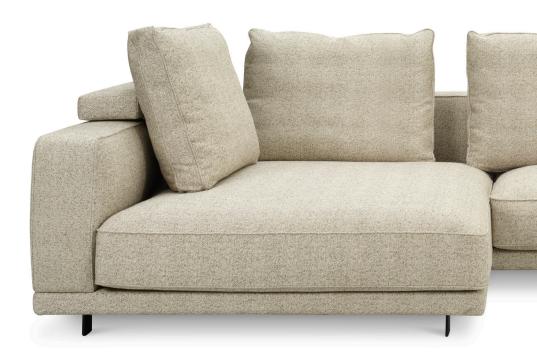

Our modular sofa, Gambit, features an exciting three-dimensional surface pattern that defines its contemporary design. We have designed the sofa to allow for various creative possibilities, offering it in numerous fully upholstered modules that can be placed together in a traditional arrangement or as lounge islands.

The surfaces of Gambit are designed to be smooth and alluring, encouraging tactile interaction. We have maximized comfort by incorporating ample padding into the straight back and by including back cushions that expand the sofa's functionality for both sitting and reclining.

Available with a fixed or loose cover, the loose cover is perfect to have if you enjoy life on the sofa with kids. Or maybe you want to have the choice to change the look of the sofa, depending on season or setting.