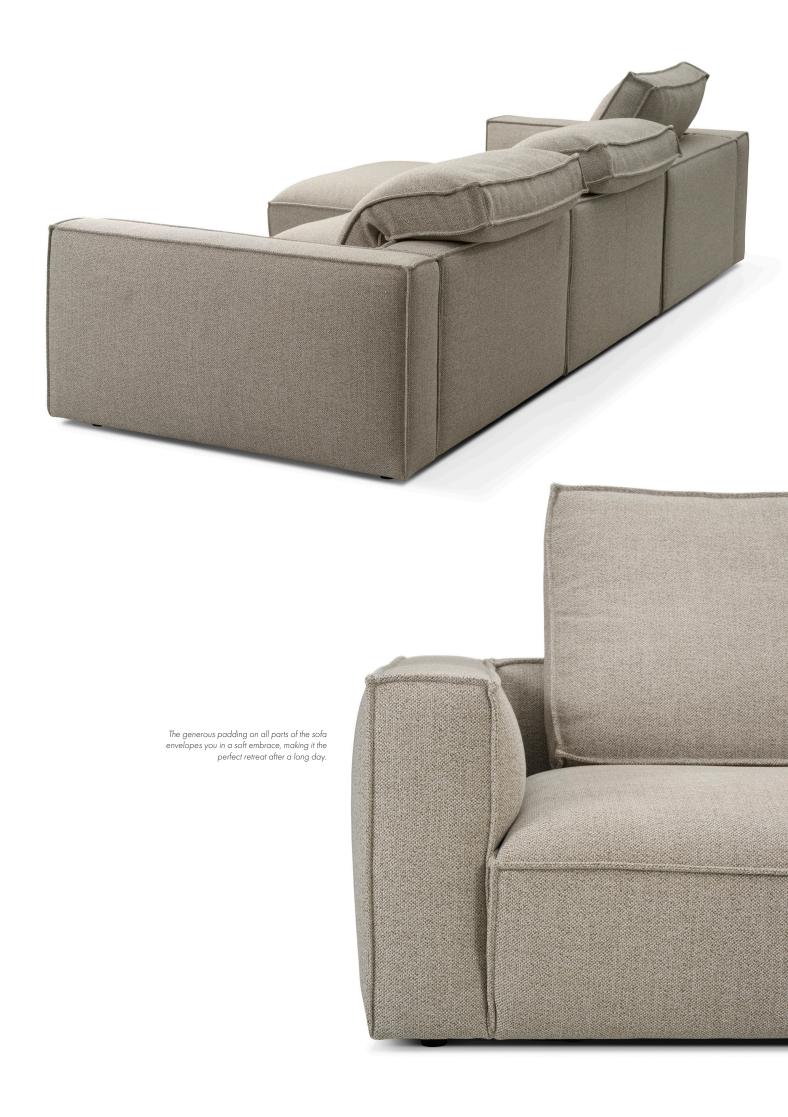

Our modular sofa, Gambit, features an exciting three-dimensional surface pattern that defines its contemporary design. We have designed the sofa to allow for various creative possibilities, offering it in numerous fully upholstered modules that can be placed together in a traditional arrangement or as lounge islands.

The surfaces of Gambit are designed to be smooth and alluring, encouraging tactile interaction. We have maximized comfort by incorporating ample padding into the straight back and by including back cushions that expand the sofa's functionality for both sitting and reclining.

Available with a fixed or loose cover, the loose cover is perfect to have if you enjoy life on the sofa with kids. Or maybe you want to have the choice to change the look of the sofa, depending on season or setting.