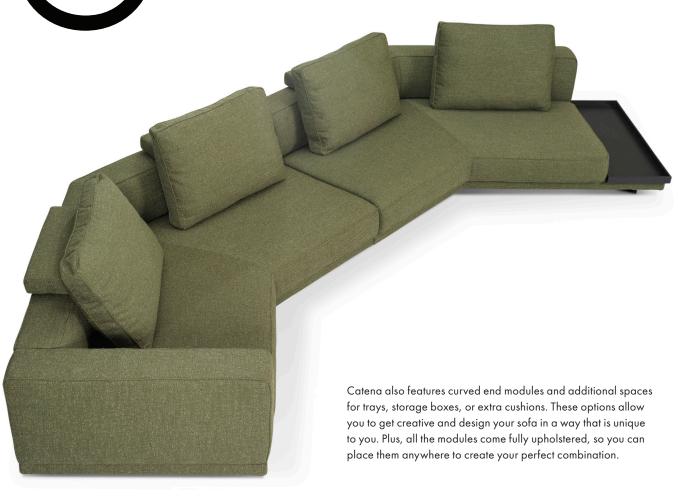

Are you looking for a sofa that fits your style and needs perfectly? Look no further than our Catena lounge model! With Dusk back cushions and loose seat cushions, this sofa offers a classical, relaxed look. You'll love Catena's slightly deeper seating comfort and extra support from the back support cushions, which will keep you comfortable and relaxed regardless of your height.