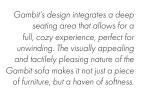

Our modular sofa, Gambit, features an exciting three-dimensional surface pattern that defines its contemporary design. We have designed the sofa to allow for various creative possibilities, offering it in numerous fully upholstered modules that can be placed together in a traditional arrangement or as lounge islands.

The surfaces of Gambit are designed to be smooth and alluring, encouraging tactile interaction. We have maximized comfort by incorporating ample padding into the straight back and by including back cushions that expand the sofa's functionality for both sitting and reclining.