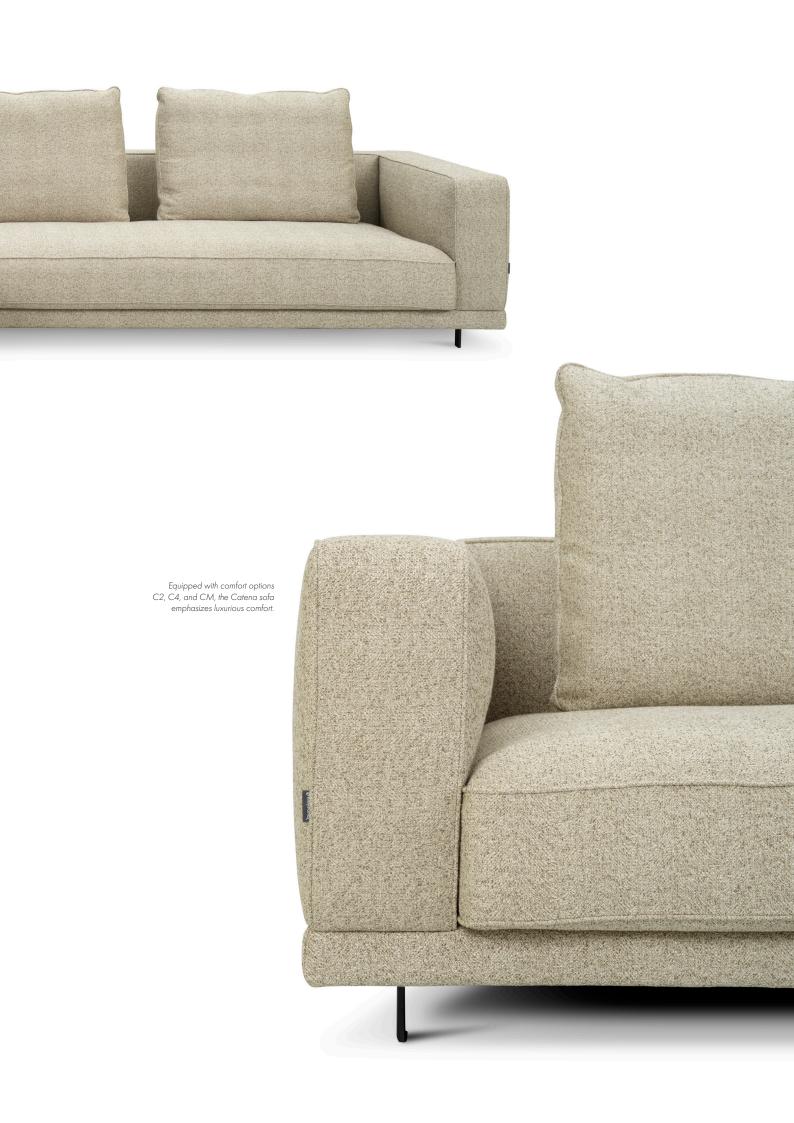

Are you looking for a sofa that fits your style and needs perfectly? Look no further than our Catena lounge model! With Dusk back cushions and loose seat cushions, this sofa offers a classical, relaxed look. You'll love Catena's slightly deeper seating comfort and extra support from the back support cushions, which will keep you comfortable and relaxed regardless of your height.