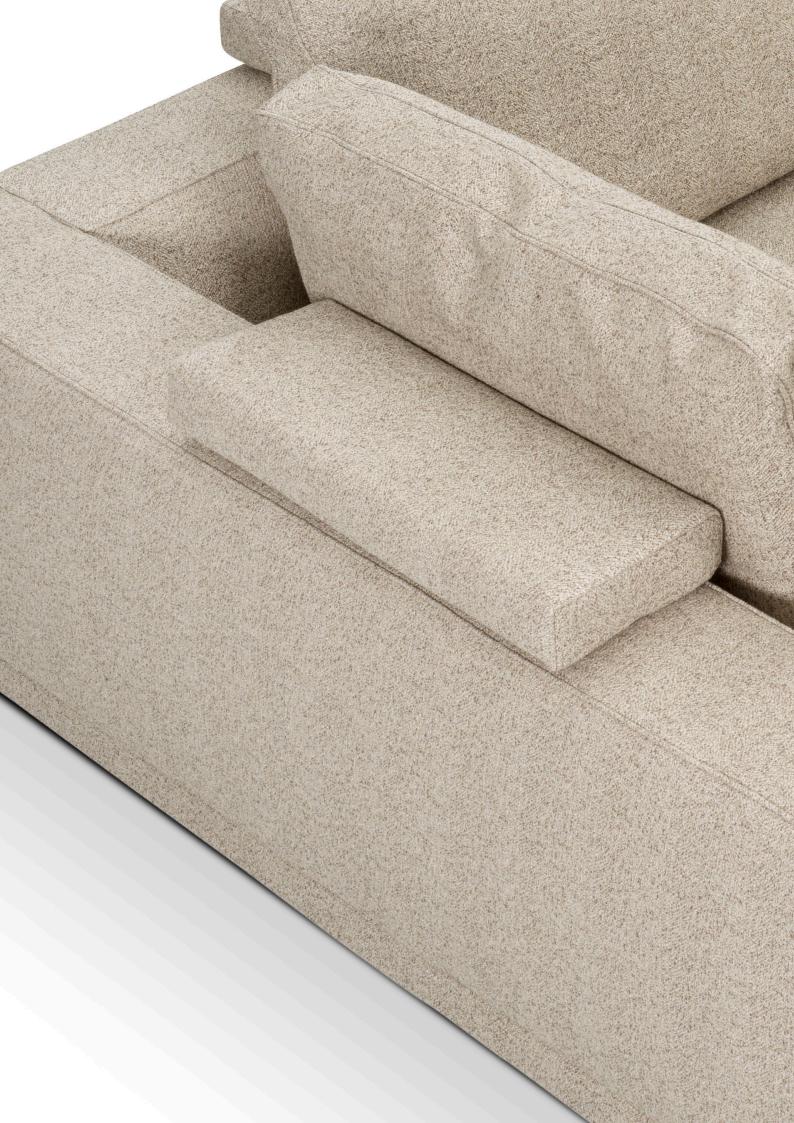

Are you looking for a sofa that fits your style and needs perfectly? Look no further than our Catena lounge model! With Dusk back cushions and loose seat cushions, this sofa offers a classical, relaxed look. You'll love Catena's slightly deeper seating comfort and extra support from the back support cushions, which will keep you comfortable and relaxed regardless of your height.