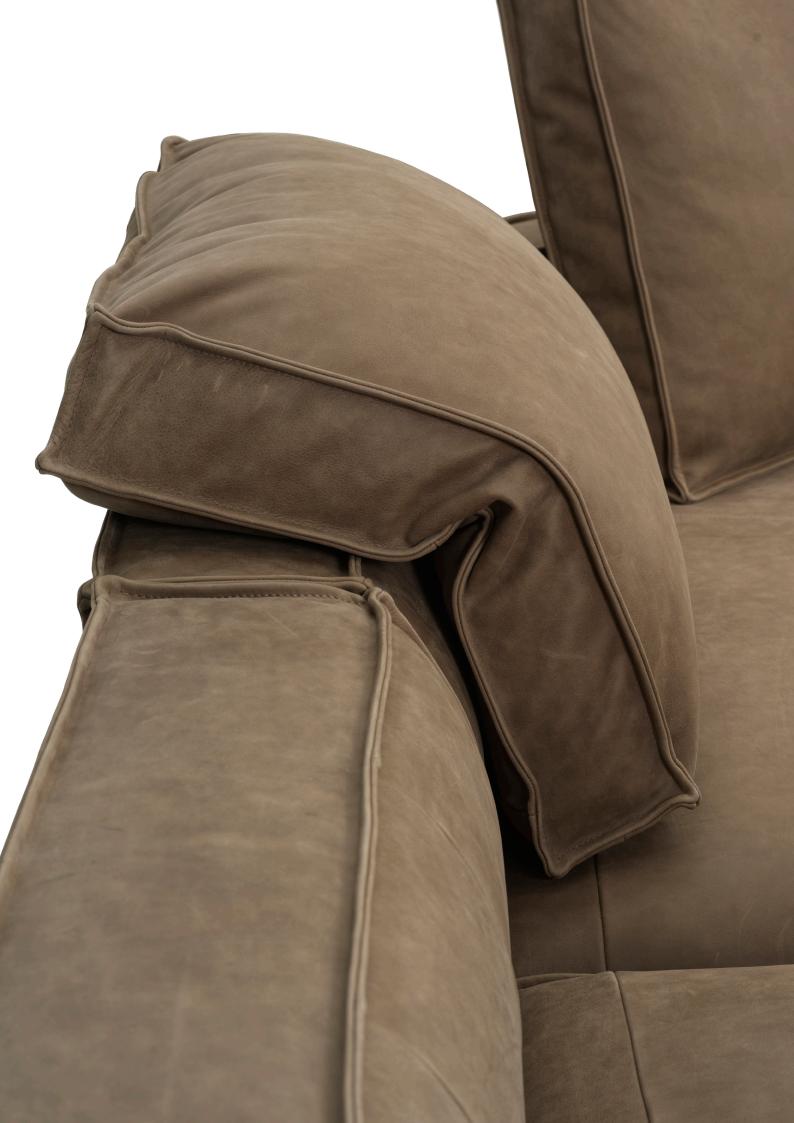

The Brera sofa is a unique piece of furniture designed for comfortable reclining rather than just sitting. It has a low and deep seating design with a curved end that adds to its bold appearance, making it an oversized and friendly sofa. The designers aimed to create an authentic lounge experience while offering everyday practicality by providing two optional back cushions.

You can choose the regular cushion for a relaxed and carefree look or the back cushion with a click function that provides a more defined and controlled seating arrangement.

Adjust the back cushions to achieve a comfortable seating posture.