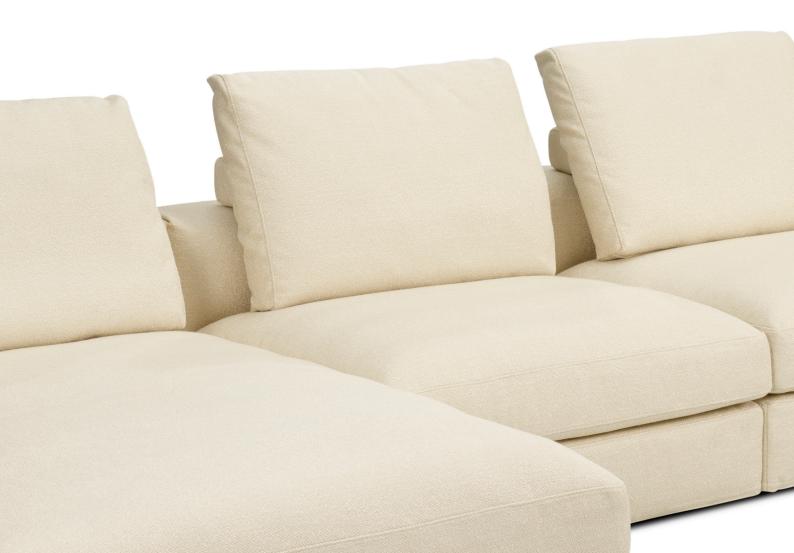

Our modular sofa, Gambit, features an exciting three-dimensional surface pattern that defines its contemporary design. We have designed the sofa to allow for various creative possibilities, offering it in numerous fully upholstered modules that can be placed together in a traditional arrangement or as lounge islands.

The surfaces of Gambit are designed to be smooth and alluring, encouraging tactile interaction. We have maximized comfort by incorporating ample padding into the straight back and by including back cushions that expand the sofa's functionality for both sitting and reclining.

Available with a fixed or loose cover, the loose cover is perfect to have if you enjoy life on the sofa with kids. Or maybe you want to have the choice to change the look of the sofa, depending on season or setting.