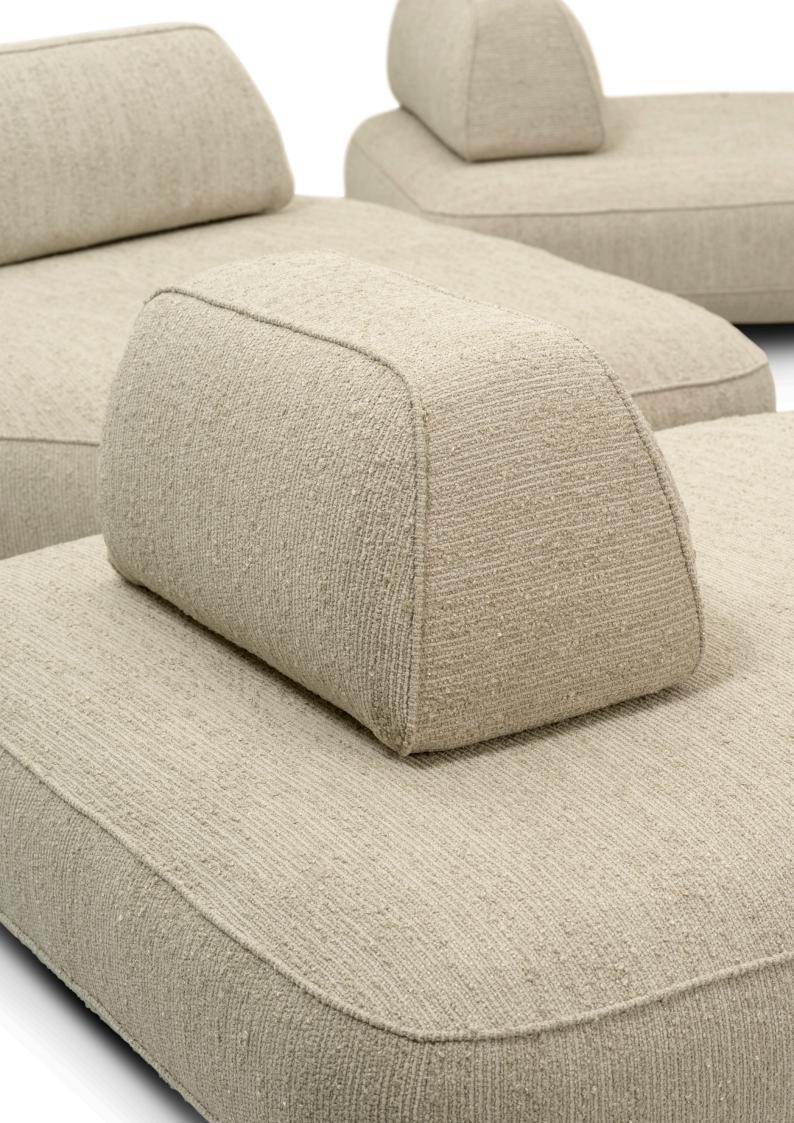

Our modular sofa, Gambit, features an exciting three-dimensional surface pattern that defines its contemporary design. We have designed the sofa to allow for various creative possibilities, offering it in numerous fully upholstered modules that can be placed together in a traditional arrangement or as lounge islands.

The surfaces of Gambit are designed to be smooth and alluring, encouraging tactile interaction. We have maximized comfort by incorporating ample padding into the straight back and by including back cushions that expand the sofa's functionality for both sitting and reclining.