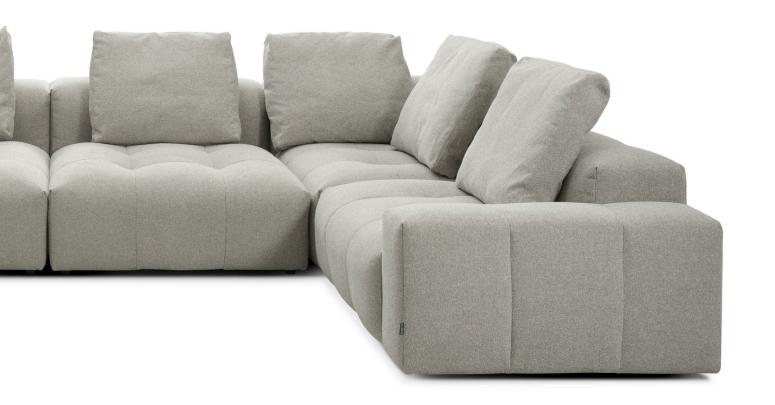

Our modular sofa, Gambit, features an exciting three-dimensional surface pattern that defines its contemporary design. We have designed the sofa to allow for various creative possibilities, offering it in numerous fully upholstered modules that can be placed together in a traditional arrangement or as lounge islands.

The surfaces of Gambit are designed to be smooth and alluring, encouraging tactile interaction. We have maximized comfort by incorporating ample padding into the straight back and by including back cushions that expand the sofa's functionality for both sitting and reclining.

Available with a fixed or loose cover, the loose cover is perfect to have if you enjoy life on the sofa with kids. Or maybe you want to have the choice to change the look of the sofa, depending on season or setting.