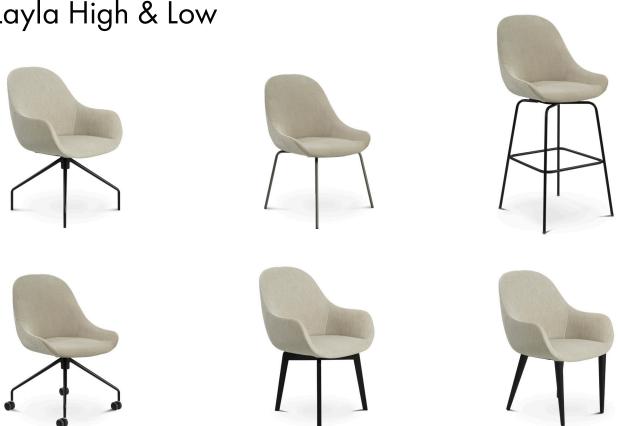

## New range of legs for dining chairs

We have upgraded our chairs to provide more flexibility to our customers. Our dining chair models - Liva, Diva, Oscar, Layla High, Layla Low, and Paloma - now come with a new bottom plate that allows customers to choose any legs from our dining chair range. Additionally, we have introduced taller bar stool legs and legs for office chairs, which are available both with caster legs or as fixed legs. Most of them feature a swivel function as well.

## Layla High & Low