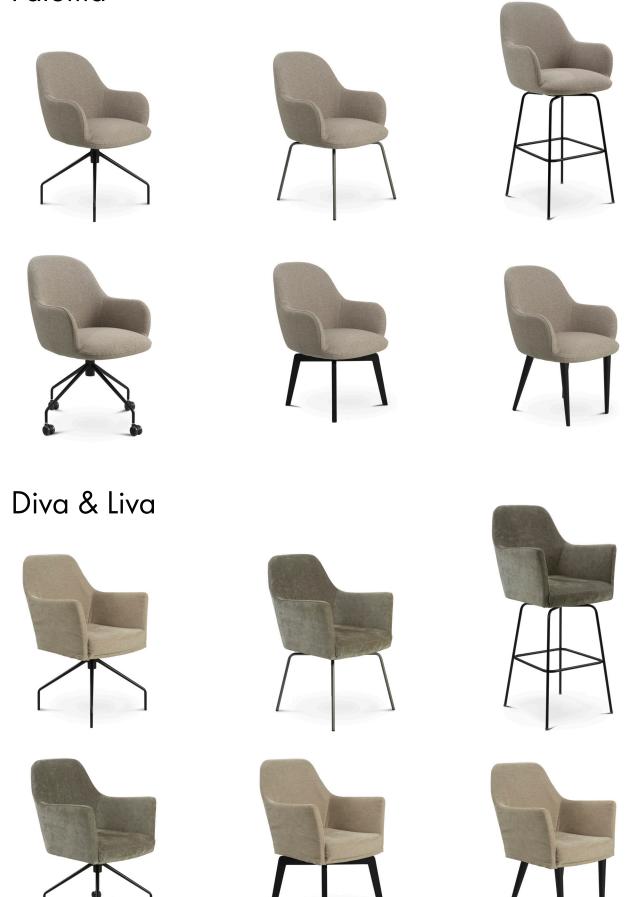

## New range of legs for dining chairs

We have upgraded our chairs to provide more flexibility to our customers. Our dining chair models - Liva, Diva, Oscar, Layla High, Layla Low, and Paloma - now come with a new bottom plate that allows customers to choose any legs from our dining chair range. Additionally, we have introduced taller bar stool legs and legs for office chairs, which are available both with caster legs or as fixed legs. Most of them feature a swivel function as well.

## Paloma