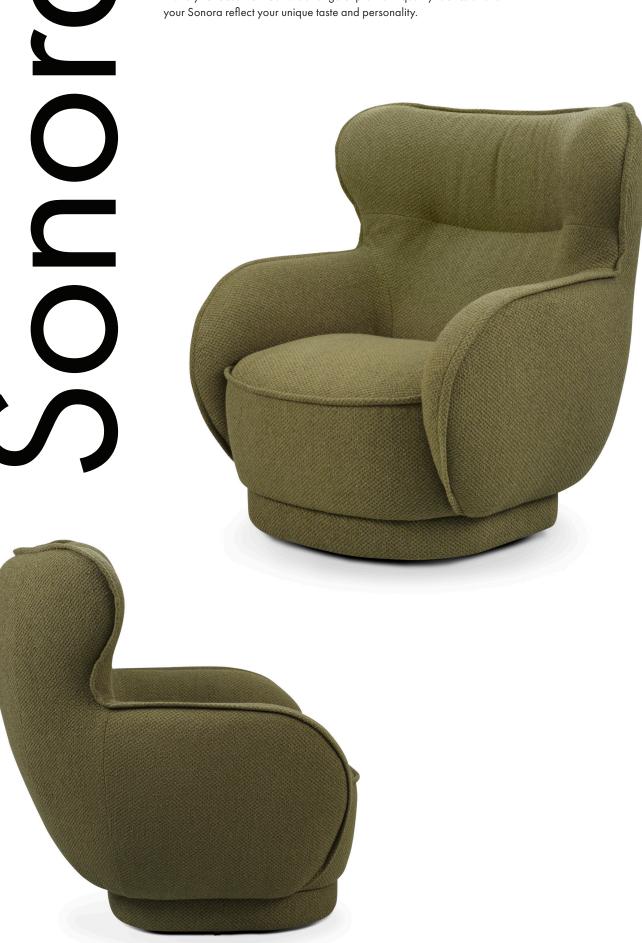

The swiveling Sonora armchair is a comfortable and stylish piece of furniture that comes with a high-back and an optional rocking function. It is well-padded and has rounded shapes, making it look inviting and friendly. Choose from our wide range of premium-quality fabrics and let