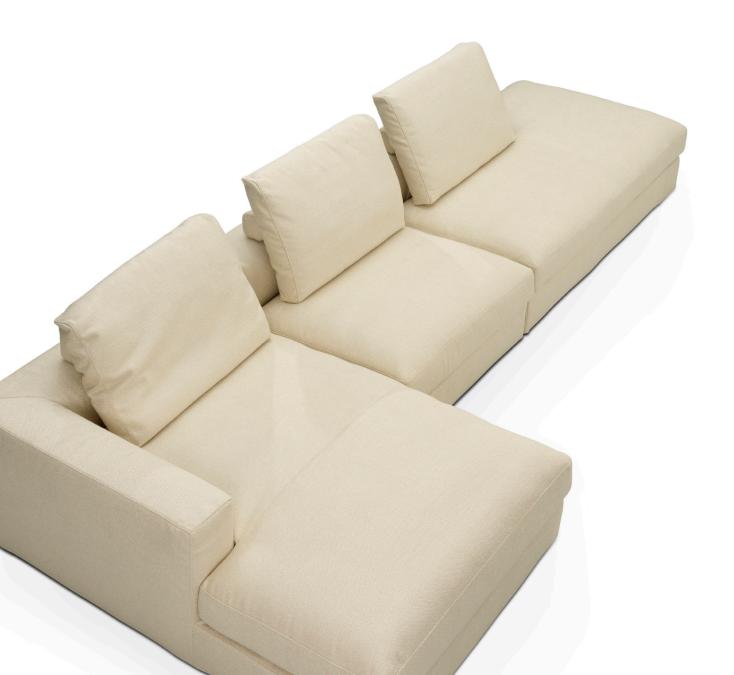

Our modular sofa, Gambit, features an exciting three-dimensional surface pattern that defines its contemporary design. We have designed the sofa to allow for various creative possibilities, offering it in numerous fully upholstered modules that can be placed together in a traditional arrangement or as lounge islands.

The surfaces of Gambit are designed to be smooth and alluring, encouraging tactile interaction. We have maximized comfort by incorporating ample padding into the straight back and by including back cushions that expand the sofa's functionality for both sitting and reclining.

Available with a fixed or loose cover, the loose cover is perfect to have if you enjoy life on the sofa with kids. Or maybe you want to have the choice to change the look of the sofa, depending on season or setting.