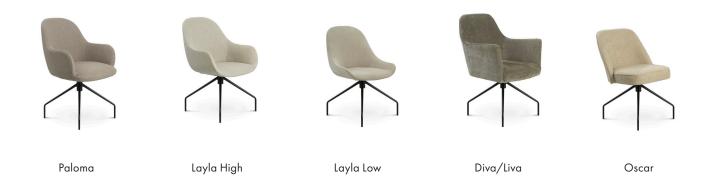

## New range of legs for dining chairs

We have upgraded our chairs to provide more flexibility to our customers. Our dining chair models - Liva, Diva, Oscar, Layla High, Layla Low, and Paloma - now come with a new bottom plate that allows customers to choose any legs from our dining chair range. Additionally, we have introduced taller bar stool legs and legs for office chairs, which are available both with caster legs or as fixed legs. Most of them feature a swivel function as well.