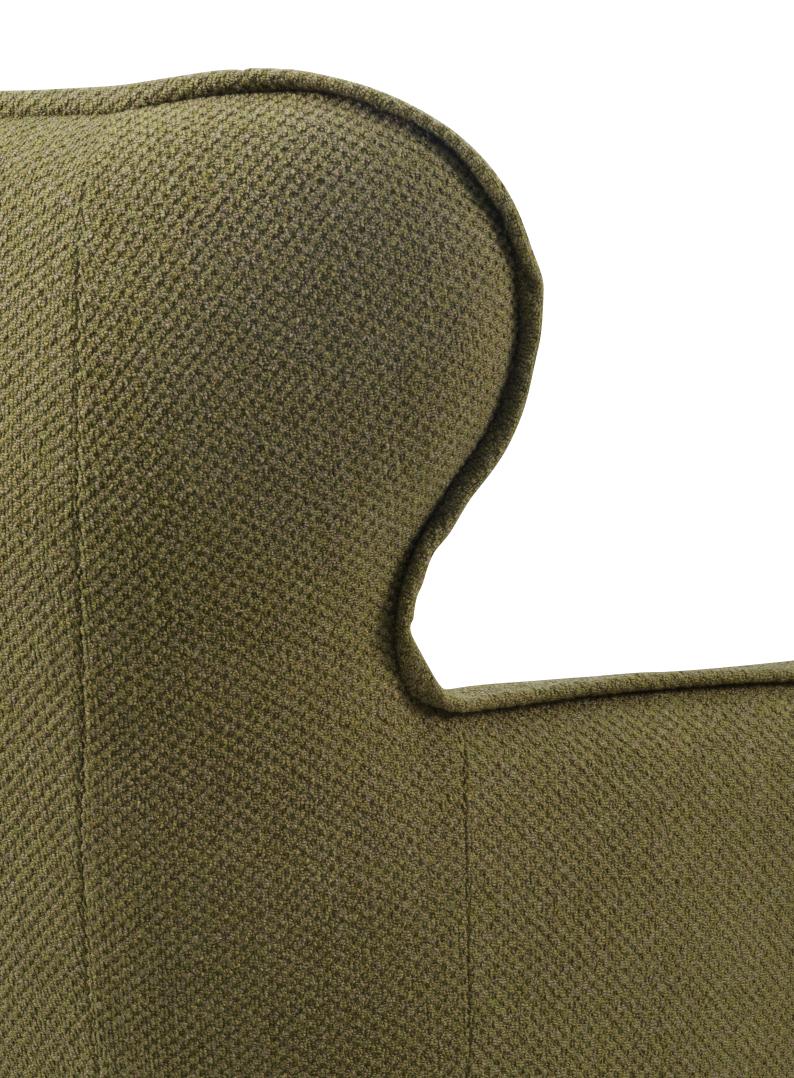

The swiveling Sonora armchair is a comfortable and stylish piece of furniture that comes with a high-back and an optional rocking function. It is well-padded and has rounded shapes, making it look inviting and friendly. Choose from our wide range of premium-quality fabrics and let