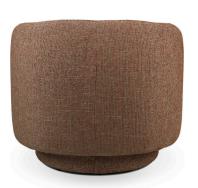

The swiveling Sonora armchair is a comfortable and stylish piece of furniture that comes with a high-back and an optional rocking function. It is well-padded and has rounded shapes, making it look inviting and friendly. Choose from our wide range of premium-quality fabrics and let