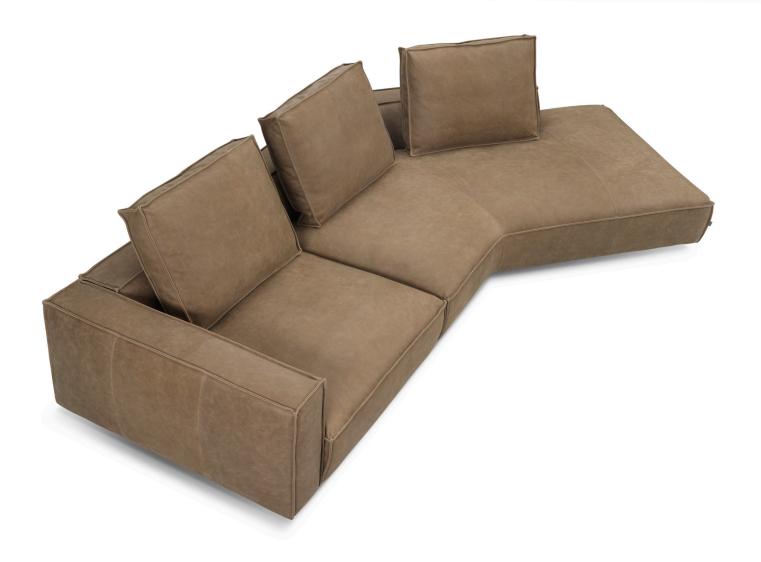

Our modular sofa, Gambit, features an exciting three-dimensional surface pattern that defines its contemporary design. We have designed the sofa to allow for various creative possibilities, offering it in numerous fully upholstered modules that can be placed together in a traditional arrangement or as lounge islands.

The surfaces of Gambit are designed to be smooth and alluring, encouraging tactile interaction. We have maximized comfort by incorporating ample padding into the straight back and by including back cushions that expand the sofa's functionality for both sitting and reclining.

Available with a fixed or loose cover, the loose cover is perfect to have if you enjoy life on the sofa with kids. Or maybe you want to have the choice to change the look of the sofa, depending on season or setting.