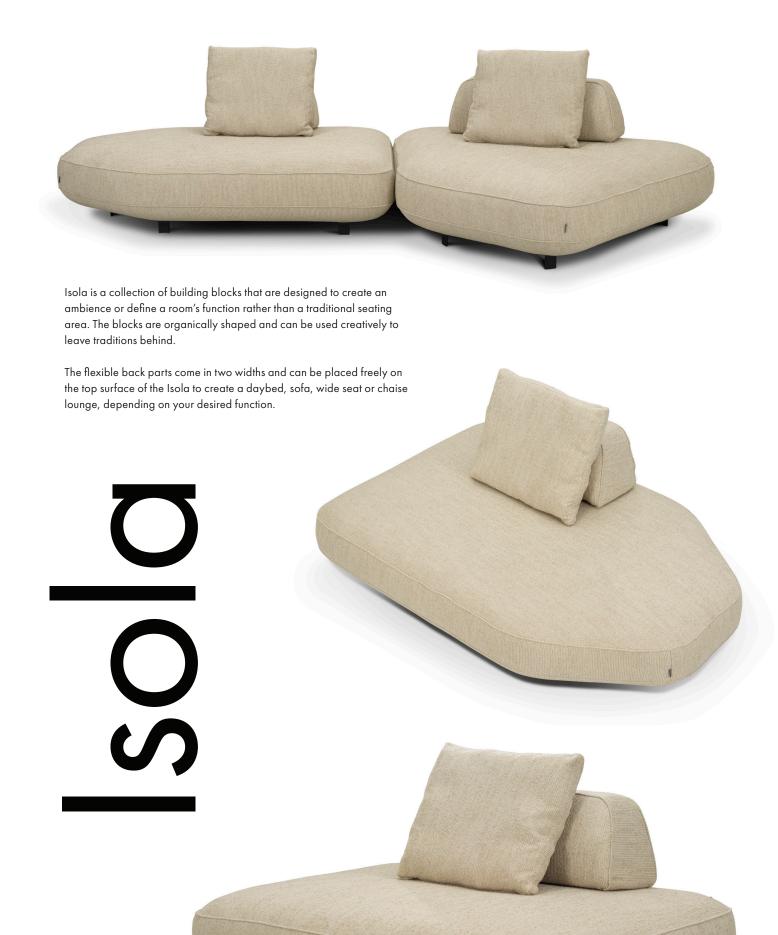

Our modular sofa, Gambit, features an exciting three-dimensional surface pattern that defines its contemporary design. We have designed the sofa to allow for various creative possibilities, offering it in numerous fully upholstered modules that can be placed together in a traditional arrangement or as lounge islands.

The surfaces of Gambit are designed to be smooth and alluring, encouraging tactile interaction. We have maximized comfort by incorporating ample padding into the straight back and by including back cushions that expand the sofa's functionality for both sitting and reclining.

Available with a fixed or loose cover, the loose cover is perfect to have if you enjoy life on the sofa with kids. Or maybe you want to have the choice to change the look of the sofa, depending on season or setting.