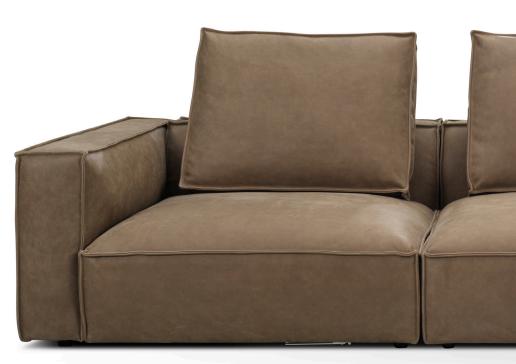

Our modular sofa, Gambit, features an exciting three-dimensional surface pattern that defines its contemporary design. We have designed the sofa to allow for various creative possibilities, offering it in numerous fully upholstered modules that can be placed together in a traditional arrangement or as lounge islands.

The surfaces of Gambit are designed to be smooth and alluring, encouraging tactile interaction. We have maximized comfort by incorporating ample padding into the straight back and by including back cushions that expand the sofa's functionality for both sitting and reclining.

Available with a fixed or loose cover, the loose cover is perfect to have if you enjoy life on the sofa with kids. Or maybe you want to have the choice to change the look of the sofa, depending on season or setting.