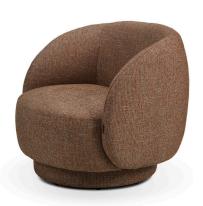

The Ava armchair has a friendly shape that was inspired by the calming sensation one experiences from picking up a pebble at the beach. It features soft, rounded organic lines and a well-padded frame that provides a sense of comfort and relaxation. The armchair also has a swivelling base, making it versatile and suitable for various uses and functions. Even smaller spaces can accommodate this armchair comfortably.