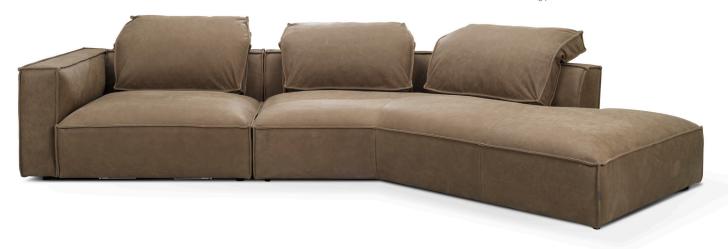

The Brera sofa is a unique piece of furniture designed for comfortable reclining rather than just sitting. It has a low and deep seating design with a curved end that adds to its bold appearance, making it an oversized and friendly sofa. The designers aimed to create an authentic lounge experience while offering everyday practicality by providing two optional back cushions.

You can choose the regular cushion for a relaxed and carefree look or the back cushion with a click function that provides a more defined and controlled seating arrangement.

Adjust the back cushions to achieve a comfortable seating posture.