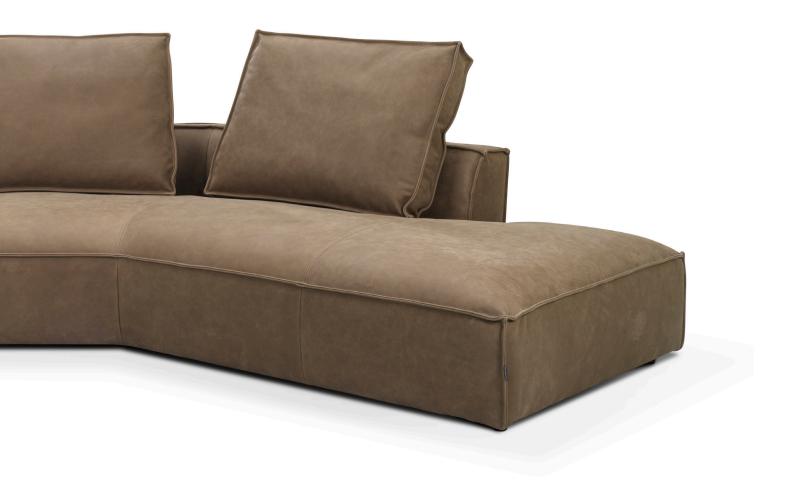

Our modular sofa, Gambit, features an exciting three-dimensional surface pattern that defines its contemporary design. We have designed the sofa to allow for various creative possibilities, offering it in numerous fully upholstered modules that can be placed together in a traditional arrangement or as lounge islands.

The surfaces of Gambit are designed to be smooth and alluring, encouraging tactile interaction. We have maximized comfort by incorporating ample padding into the straight back and by including back cushions that expand the sofa's functionality for both sitting and reclining.

Available with a fixed or loose cover, the loose cover is perfect to have if you enjoy life on the sofa with kids. Or maybe you want to have the choice to change the look of the sofa, depending on season or setting.