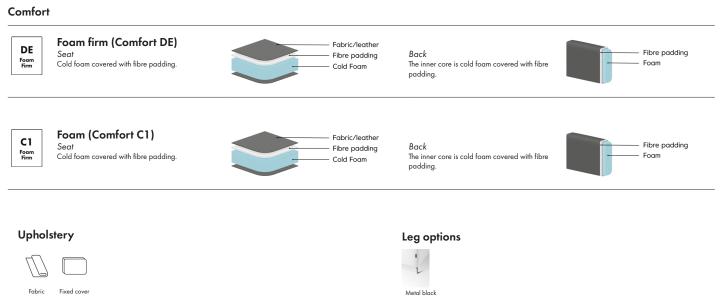

\*Note that the dimensions may differ +/-3% depending on upholstery and combination.

Metal black Petito 10 cm