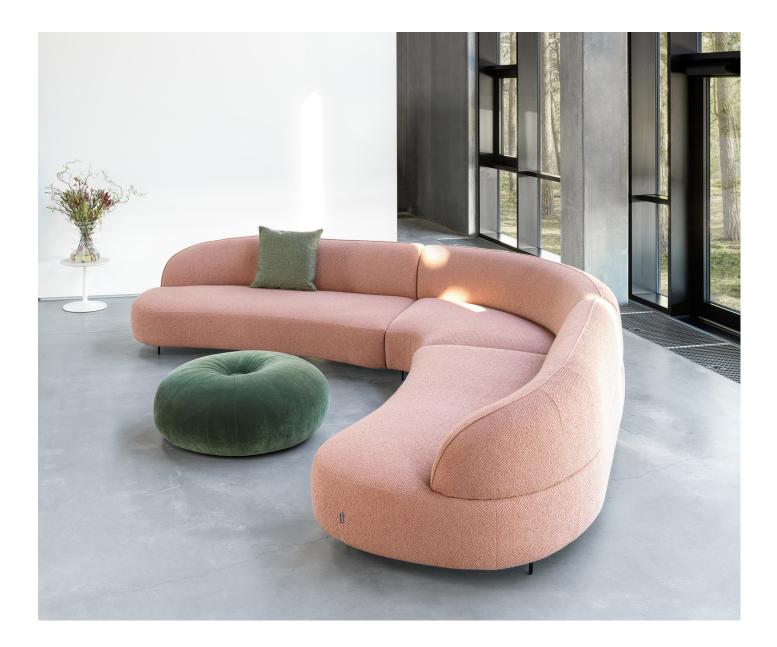

# Aria

| Drawings | Configuration                                                                                                                           |
|----------|-----------------------------------------------------------------------------------------------------------------------------------------|
|          | <b>3-Seater</b><br>W • D • H* 224x106x80 cm<br>Seat Height • Seat Depth : 46 x 66 cm<br>1.67 m <sup>3</sup> Weight: 76 kg Legs: 4       |
|          | <b>3+Chl L/R</b><br>W • D • H* 316x174x80 cm<br>Seat Height • Seat Depth : 46 x 66/134 cm<br>2.90 m <sup>3</sup> Weight: 130 kg Legs: 6 |
|          | <b>3+Corner+3</b><br>W • D • H* 346x346x80 cm<br>Seat Height • Seat Depth : 46 x 66 cm<br>4.47 m <sup>3</sup> Weight: 196 kg Legs: 9    |