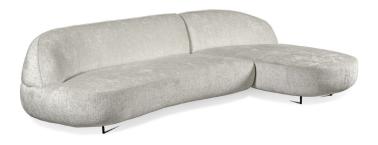

# Aria

| Drawings | Configuration                                                                                                                           |
|----------|-----------------------------------------------------------------------------------------------------------------------------------------|
|          | <b>3-Seater</b><br>W • D • H* 224x106x80 cm<br>Seat Height • Seat Depth : 46 x 66 cm<br>1.67 m <sup>3</sup> Weight: 76 kg Legs: 4       |
|          | <b>3+Chl L/R</b><br>W • D • H* 316x174x80 cm<br>Seat Height • Seat Depth : 46 x 66/134 cm<br>2.90 m <sup>3</sup> Weight: 130 kg Legs: 6 |
|          | <b>3+Corner+3</b><br>W • D • H* 346x346x80 cm<br>Seat Height • Seat Depth : 46 x 66 cm<br>4.47 m <sup>3</sup> Weight: 196 kg Legs: 9    |