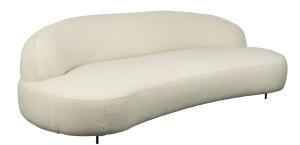

# Aria

| Drawings | Configuration                                                                                                                           |
|----------|-----------------------------------------------------------------------------------------------------------------------------------------|
|          | <b>3-Seater</b><br>W • D • H* 224x106x80 cm<br>Seat Height • Seat Depth : 46 x 66 cm<br>1.67 m <sup>3</sup> Weight: 76 kg Legs: 4       |
|          | <b>3+Chl L/R</b><br>W • D • H* 316x174x80 cm<br>Seat Height • Seat Depth : 46 x 66/134 cm<br>2.90 m <sup>3</sup> Weight: 130 kg Legs: 6 |
|          | <b>3+Corner+3</b><br>W • D • H* 346x346x80 cm<br>Seat Height • Seat Depth : 46 x 66 cm<br>4.47 m <sup>3</sup> Weight: 196 kg Legs: 9    |