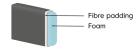

### Foam firm (Comfort C1)

Seat
Cold foam covered with fibre padding.

Back

The inner core is cold foam covered with fibre padding.