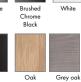

## Leg options

<sup>\*</sup>Note that the dimensions may differ +/-3% depending on upholstery and combination.