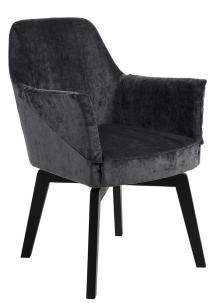

## Liva

### Configuration

Dining chair (Swivel)

W • D • H\* 60x65x89 cm

Seat Height • Seat Depth : 48,5x50 cm

0.25 m³ Weight: 18 kg Legs: 4

**Dining chair**W • D • H \* 60x65x89 cm

Seat Height • Seat Depth : 48,5x50 cm
0.25 m³ Weight: 18 kg Legs: 4