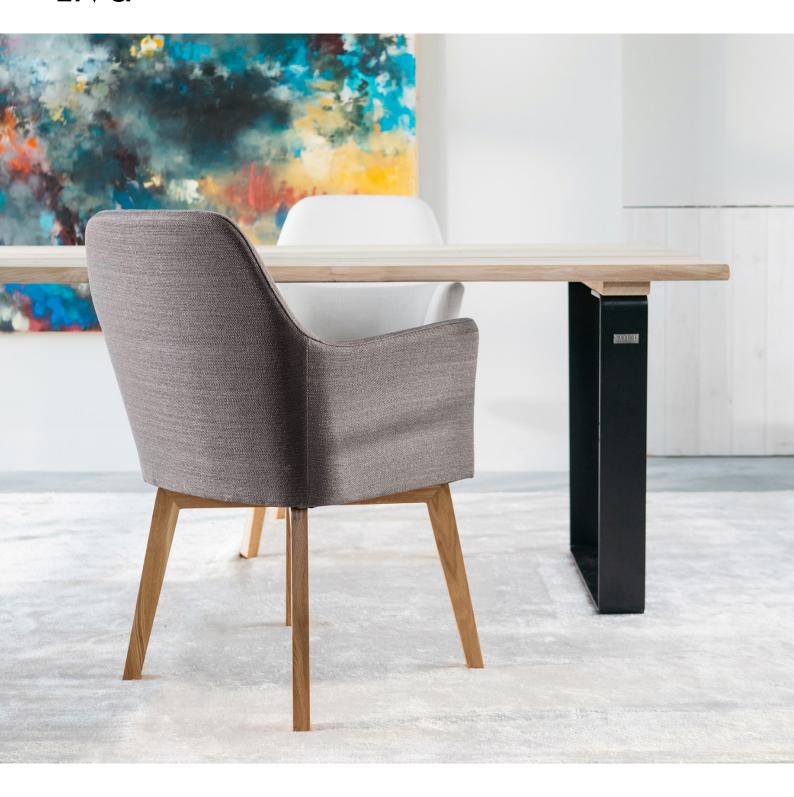

## Liva

### Configuration

Dining chair (Swivel)

W • D • H\* 60x65x89 cm

Seat Height • Seat Depth : 48,5x50 cm

0.25 m³ Weight: 18 kg Legs: 4

**Dining chair**W • D • H \* 60x65x89 cm

Seat Height • Seat Depth : 48,5x50 cm
0.25 m³ Weight: 18 kg Legs: 4