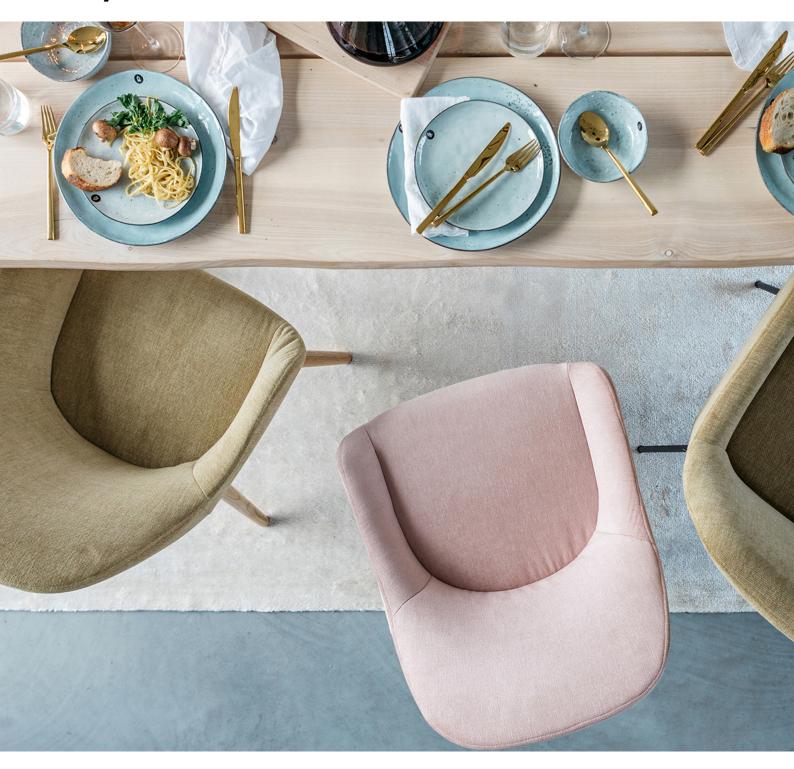

## Layla

#### Configuration

Dining chair (low arm) W • D • H\* 56x60x84 cm Seat Height • Seat Depth : 47x41 cm 0.18 m³ Weight: 10 kg Legs: 4

Dining chair (high arm)
W•D•H\*56x60x84 cm
Seat Height•Seat Depth: 47x41 cm
0.18 m³ Weight: 11 kg Legs: 4