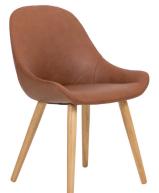

## Layla

#### Configuration

Dining chair (low arm) W • D • H\* 56x60x84 cm Seat Height • Seat Depth : 47x41 cm 0.18 m³ Weight: 10 kg Legs: 4

Dining chair (high arm)
W•D•H\*56x60x84 cm
Seat Height•Seat Depth: 47x41 cm
0.18 m³ Weight: 11 kg Legs: 4