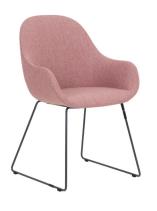

## Layla

#### Configuration

Dining chair (low arm) W • D • H\* 56x60x84 cm Seat Height • Seat Depth : 47x41 cm 0.18 m³ Weight: 10 kg Legs: 4

Dining chair (high arm)
W•D•H\*56x60x84 cm
Seat Height•Seat Depth: 47x41 cm
0.18 m³ Weight: 11 kg Legs: 4