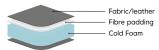

#### Foam firm (Comfort C1)

Seat
Cold foam covered with fibre padding.

Back The inner core is cold foam covered with fibre padding.