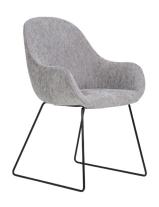

## Layla

#### Configuration

Dining chair (low arm) W • D • H\* 56x60x84 cm Seat Height • Seat Depth : 47x41 cm 0.18 m³ Weight: 10 kg Legs: 4

Dining chair (high arm)
W•D•H\*56x60x84 cm
Seat Height•Seat Depth: 47x41 cm
0.18 m³ Weight: 11 kg Legs: 4

#### Upholstery

ing options