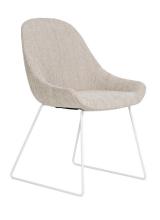

## Layla

#### Configuration

Dining chair (low arm) W • D • H\* 56x60x84 cm Seat Height • Seat Depth : 47x41 cm 0.18 m³ Weight: 10 kg Legs: 4

Dining chair (high arm)
W•D•H\*56x60x84 cm
Seat Height•Seat Depth: 47x41 cm
0.18 m³ Weight: 11 kg Legs: 4

#### Upholstery

ing options