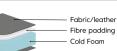

#### Comfort

Foam (Comfort C1) Seat

Cold foam covered with fibre padding.

Back The inner core is cold foam covered with fibre padding.

Not possible to choose in following:

Leathers Golf, Naturelle, Bergamo and Zero