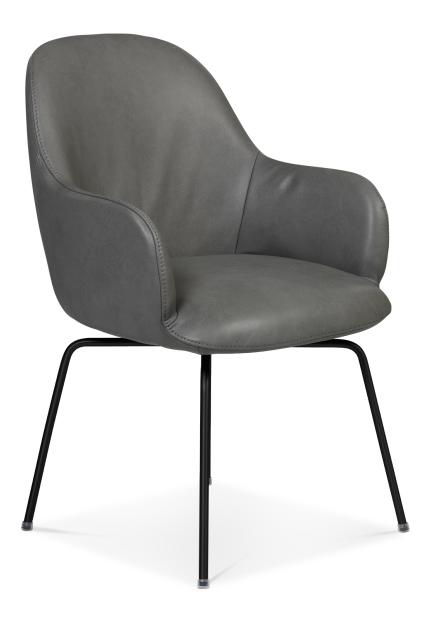

# Paloma Dining Chair

Configuration

**Dining Chair** W • D • H\* 60x55x87 cm Seat Height • Seat Depth : 49 x 42 cm 0.25 m<sup>3</sup> Weight: 14 kg Legs: 4

\*Note that the dimensions may differ +/-3% depending on upholstery and combination.

#### Comfort

Foam (Comfort C1) Seat

Cold foam covered with fibre padding.

Back The inner core is cold foam covered with fibre padding.

Not possible to choose in following:

Leathers Golf, Naturelle, Bergamo and Zero