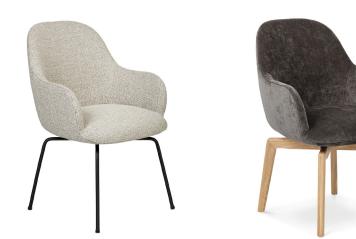

## Paloma Dining Chair

# Paloma Dining Chair

Configuration

**Dining Chair** W • D • H\* 60x55x87 cm Seat Height • Seat Depth : 49 x 42 cm 0.25 m<sup>3</sup> Weight: 14 kg Legs: 4

\*Note that the dimensions may differ +/-3% depending on upholstery and combination.