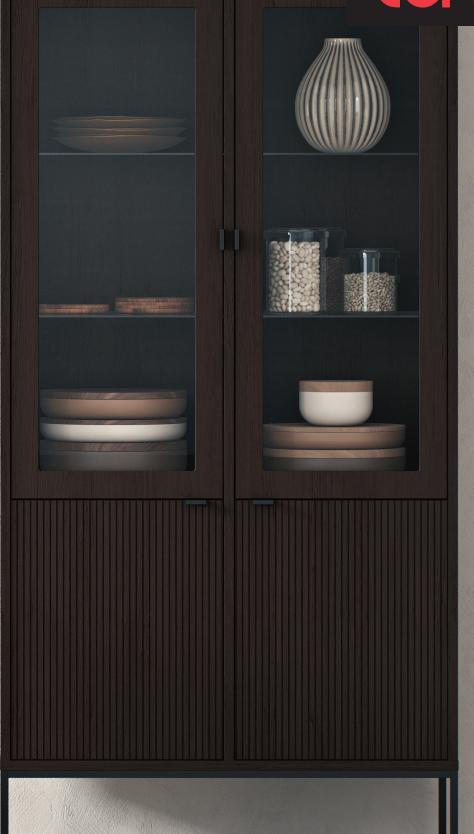

#### Ribbed veneer fronts

The focal point of this collection is the ribbed oak veneer doors and drawers. They add texture and depth to the furniture as well as a high-quality look.

#### Ample storage

Each piece in this collection offers plenty of practical storage. Deep drawers and adjustable shelves give you plenty of room for your things.

#### Sleek handles

The neat and easy-to-grip metal handles are both functional and stylish, without taking up too much visual space.

#### MATERIAL

Veneered mdf. Leg: Powdercoated metal. Softclosing hinges.