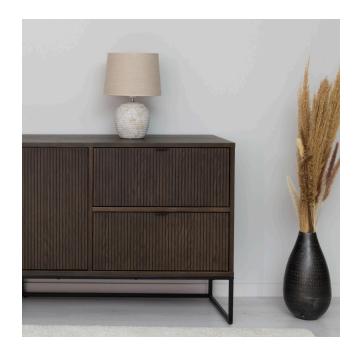

#### 1544 Sideboard 2 doors, 2 drawers $W:176 \times D:40 \times H:76 \text{ cm}$

1545 Sideboard 3 doors, 2 drawers W:234,5 x D:40 x H:76 cm

Highboard 4 doors W:118 x D:40 x H:127 cm

Display cabinet 4 doors W:90,5 x D:40 x H:178,5 cm