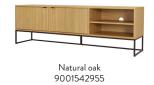

#### 1544 Sideboard 2 doors, 2 drawers $W:176 \times D:40 \times H:76 \text{ cm}$

1545 Sideboard 3 doors, 2 drawers W:234,5 x D:40 x H:76 cm

Highboard 4 doors W:118 x D:40 x H:127 cm

Display cabinet 4 doors W:90,5 x D:40 x H:178,5 cm