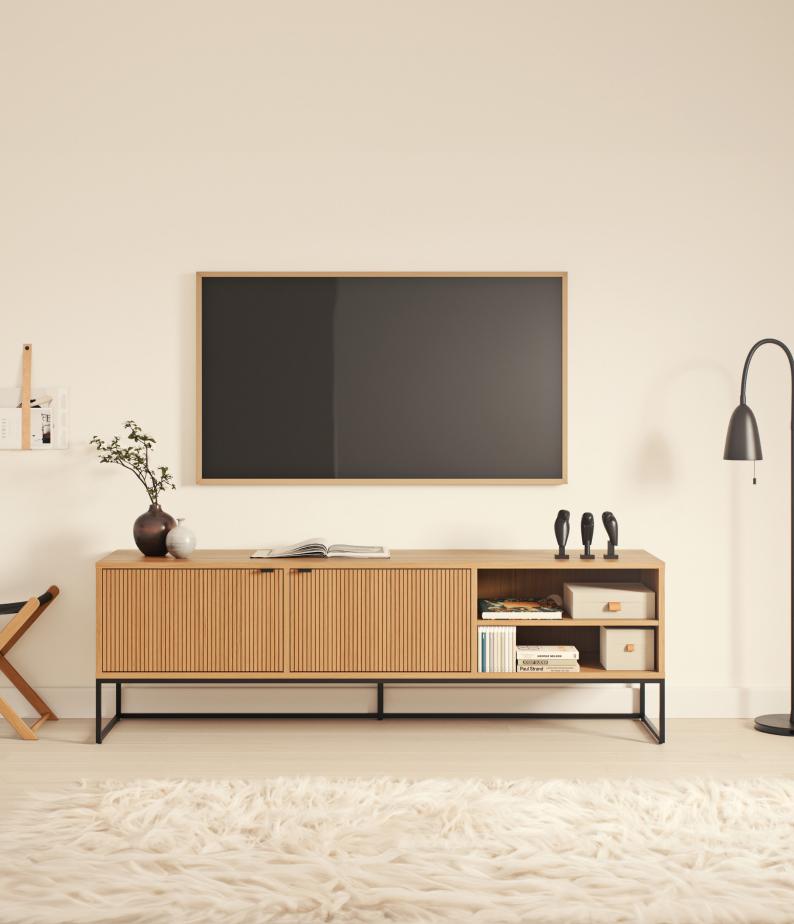

## **BALI**

1542

Tv stand 2 doors, 2 compartments W:176 x D:40 x H:57 cm

# 1542A Tv stand 2 doors, 2 compartments W:176 x D:40 x H:57 cm Smoked oak Natural oak