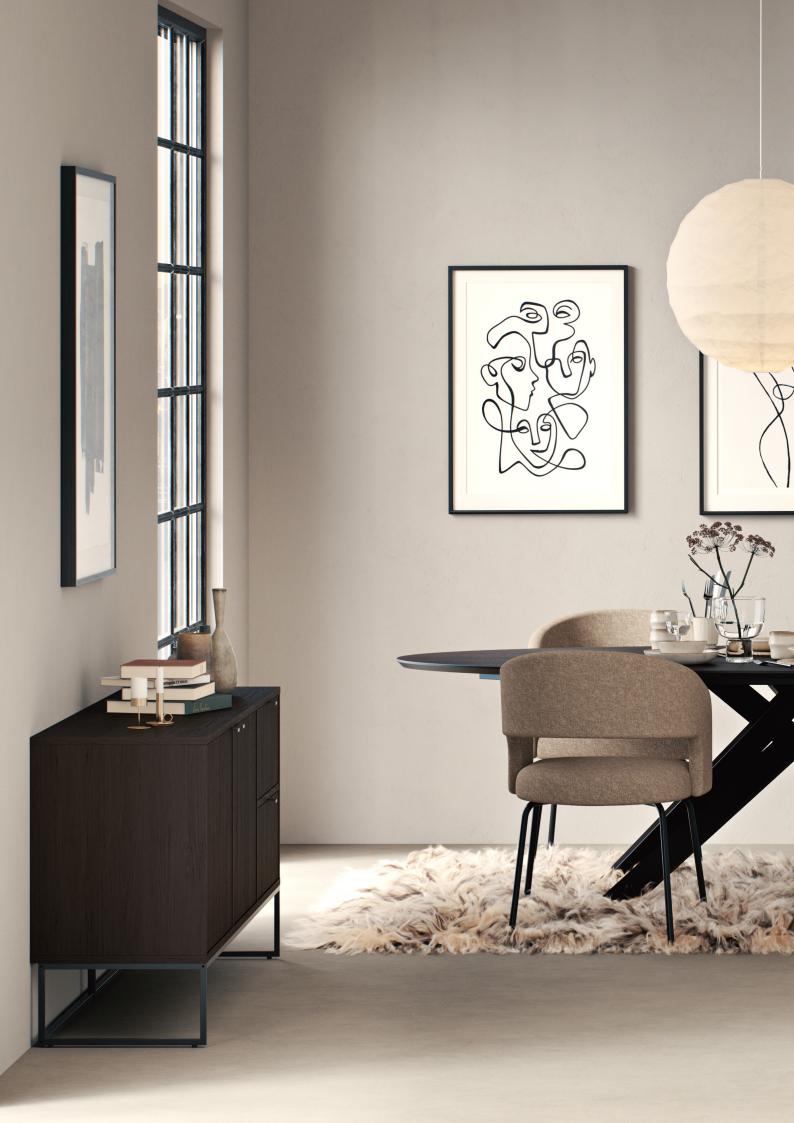

#### Ribbed veneer fronts

The focal point of this collection is the ribbed oak veneer doors and drawers. They add texture and depth to the furniture as well as a high-quality look.

#### Ample storage

Each piece in this collection offers plenty of practical storage. Deep drawers and adjustable shelves give you plenty of room for your things.

#### Sleek handles

The neat and easy-to-grip metal handles are both functional and stylish, without taking up too much visual space.

#### WHERE STYLE MEETS FUNCTIONALITY

The Bali furniture collection brings sophistication as well as functionality to your home. The ribbed fronts add depth and texture, while the slim handles offer a sleek aesthetic. The result is a state-of-the-art look for your furniture. This collection seamlessly combines style and function, providing ample storage solutions. It creates a space that is visually captivating and highly practical in your home.

The sturdy yet sleek metal base and the oak veneer add significant value and make this collection of storage furniture durable and easy to maintain. This is a range for every contemporary home, its straight and modern lines ensure just that. Discover the perfect balance of style and functionality.