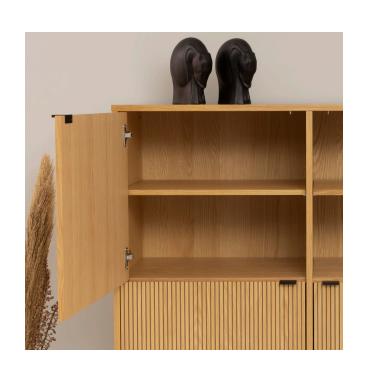

#### Ribbed veneer fronts

The focal point of this collection is the ribbed oak veneer doors and drawers. They add texture and depth to the furniture as well as a high-quality look.

#### Ample storage

Each piece in this collection offers plenty of practical storage. Deep drawers and adjustable shelves give you plenty of room for your things.

#### Sleek handles

The neat and easy-to-grip metal handles are both functional and stylish, without taking up too much visual space.

#### MATERIAL

Veneered mdf. Leg: Powdercoated metal. Softclosing hinges.