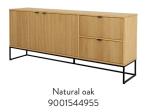

### 1544A Sideboard 2 doors, 2 drawers $W:176 \times D:40 \times H:76 \text{ cm}$ Smoked oak Natural oak 9101544920 9101544955