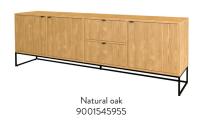

#### 1544 Sideboard 2 doors, 2 drawers $W:176 \times D:40 \times H:76 \text{ cm}$

1545 Sideboard 3 doors, 2 drawers W:234,5 x D:40 x H:76 cm

Highboard 4 doors W:118 x D:40 x H:127 cm

Display cabinet 4 doors W:90,5 x D:40 x H:178,5 cm