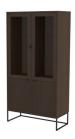

#### 1544 Sideboard 2 doors, 2 drawers $W:176 \times D:40 \times H:76 \text{ cm}$

1545 Sideboard 3 doors, 2 drawers W:234,5 x D:40 x H:76 cm

Highboard 4 doors W:118 x D:40 x H:127 cm

Display cabinet 4 doors W:90,5 x D:40 x H:178,5 cm

# 1545A Sideboard 3 doors, 2 drawers W:234,5 x D:40 x H:76 cm Smoked oak 9101545920 Natural oak 9101545955

Natural oak

9101554955

9101542955

Smoked oak

9101554920