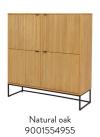

#### 1544 Sideboard 2 doors, 2 drawers $W:176 \times D:40 \times H:76 \text{ cm}$

1545 Sideboard 3 doors, 2 drawers W:234,5 x D:40 x H:76 cm

Highboard 4 doors W:118 x D:40 x H:127 cm

Display cabinet 4 doors W:90,5 x D:40 x H:178,5 cm