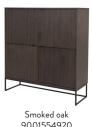

#### 1544 Sideboard 2 doors, 2 drawers $W:176 \times D:40 \times H:76 \text{ cm}$

1545 Sideboard 3 doors, 2 drawers W:234,5 x D:40 x H:76 cm

Highboard 4 doors W:118 x D:40 x H:127 cm

Display cabinet 4 doors W:90,5 x D:40 x H:178,5 cm