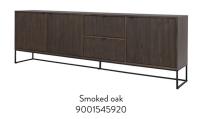

# 1545A Sideboard 3 doors, 2 drawers W:234,5 x D:40 x H:76 cm Smoked oak 9101545920 Natural oak 9101545955

Natural oak

9101554955

9101542955

Smoked oak

9101554920