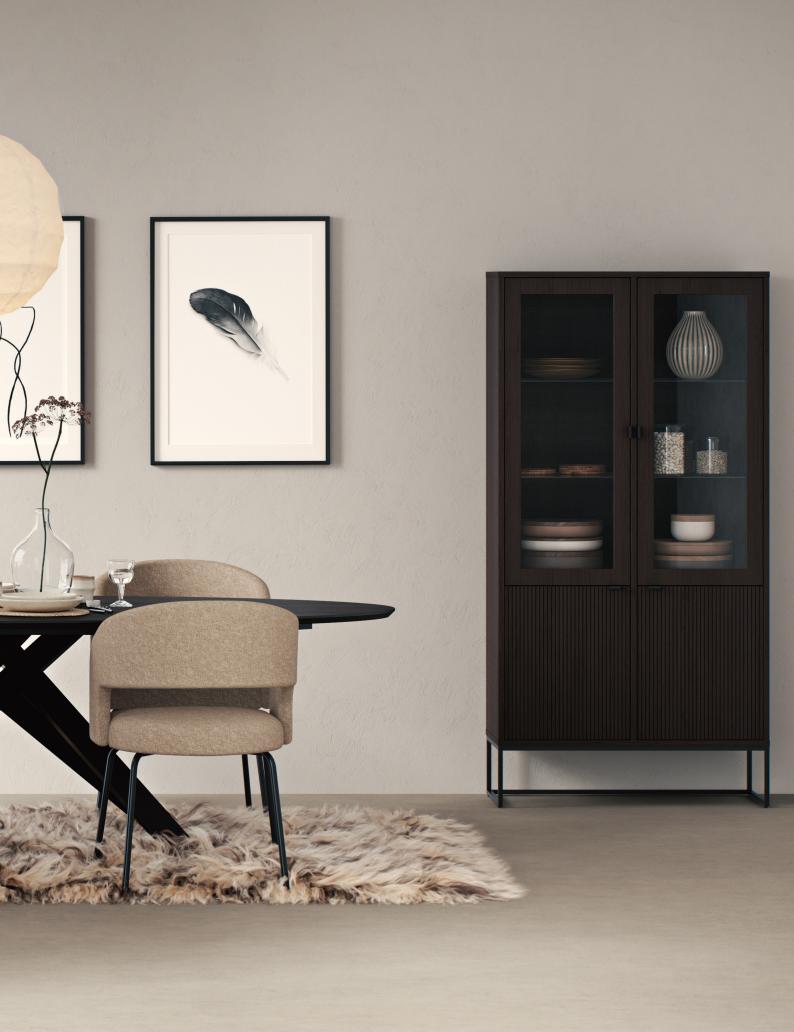

#### 1544 Sideboard 2 doors, 2 drawers $W:176 \times D:40 \times H:76 \text{ cm}$

1545 Sideboard 3 doors, 2 drawers W:234,5 x D:40 x H:76 cm

Highboard 4 doors W:118 x D:40 x H:127 cm

Display cabinet 4 doors W:90,5 x D:40 x H:178,5 cm

#### Ribbed veneer fronts

The focal point of this collection is the ribbed oak veneer doors and drawers. They add texture and depth to the furniture as well as a high-quality look.

#### WHERE STYLE MEETS FUNCTIONALITY

The Bali furniture collection brings sophistication as well as functionality to your home. The ribbed fronts add depth and texture, while the slim handles offer a sleek aesthetic. The result is a state-of-the-art look for your furniture. This collection seamlessly combines style and function, providing ample storage solutions. It creates a space that is visually captivating and highly practical in your home.

The sturdy yet sleek metal base and the oak veneer add significant value and make this collection of storage furniture durable and easy to maintain. This is a range for every contemporary home, its straight and modern lines ensure just that. Discover the perfect balance of style and functionality.