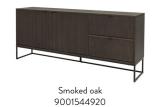

#### 1544 Sideboard 2 doors, 2 drawers $W:176 \times D:40 \times H:76 \text{ cm}$

1545 Sideboard 3 doors, 2 drawers W:234,5 x D:40 x H:76 cm

Highboard 4 doors W:118 x D:40 x H:127 cm

Display cabinet 4 doors W:90,5 x D:40 x H:178,5 cm