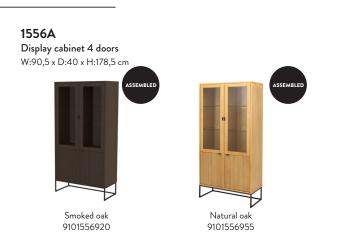

#### 1544 Sideboard 2 doors, 2 drawers $W:176 \times D:40 \times H:76 \text{ cm}$

1545 Sideboard 3 doors, 2 drawers W:234,5 x D:40 x H:76 cm

Highboard 4 doors W:118 x D:40 x H:127 cm

Display cabinet 4 doors W:90,5 x D:40 x H:178,5 cm

# 1545A Sideboard 3 doors, 2 drawers W:234,5 x D:40 x H:76 cm Smoked oak 9101545920 Natural oak 9101545955

Natural oak

9101554955

9101542955

Smoked oak

9101554920