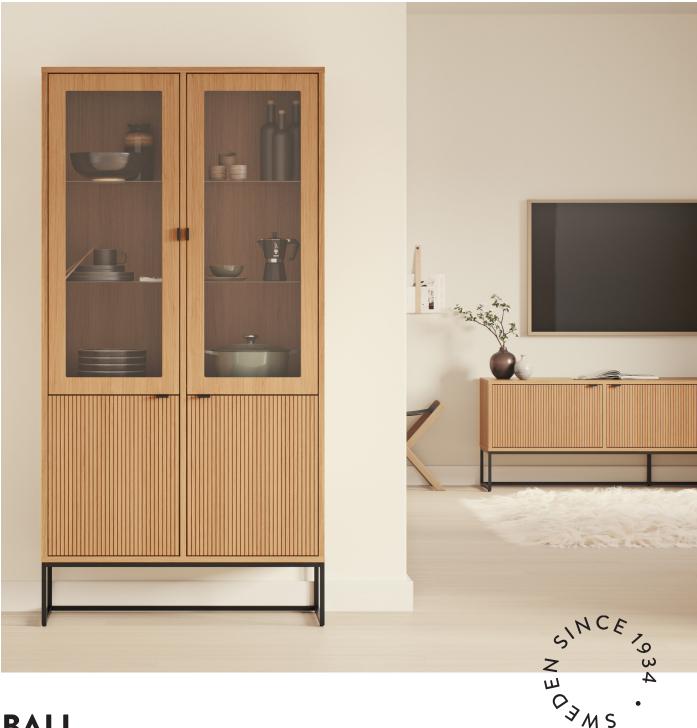

#### 1544 Sideboard 2 doors, 2 drawers $W:176 \times D:40 \times H:76 \text{ cm}$

1545 Sideboard 3 doors, 2 drawers W:234,5 x D:40 x H:76 cm

Highboard 4 doors W:118 x D:40 x H:127 cm

Display cabinet 4 doors W:90,5 x D:40 x H:178,5 cm

#### Ribbed veneer fronts

The focal point of this collection is the ribbed oak veneer doors and drawers. They add texture and depth to the furniture as well as a high-quality look.

#### WHERE STYLE MEETS FUNCTIONALITY

The Bali furniture collection brings sophistication as well as functionality to your home. The ribbed fronts add depth and texture, while the slim handles offer a sleek aesthetic. The result is a state-of-the-art look for your furniture. This collection seamlessly combines style and function, providing ample storage solutions. It creates a space that is visually captivating and highly practical in your home.

The sturdy yet sleek metal base and the oak veneer add significant value and make this collection of storage furniture durable and easy to maintain. This is a range for every contemporary home, its straight and modern lines ensure just that. Discover the perfect balance of style and functionality.