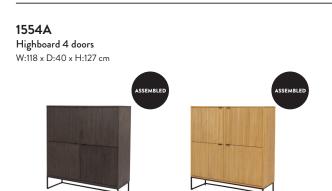

#### 1544 Sideboard 2 doors, 2 drawers $W:176 \times D:40 \times H:76 \text{ cm}$

1545 Sideboard 3 doors, 2 drawers W:234,5 x D:40 x H:76 cm

Highboard 4 doors W:118 x D:40 x H:127 cm

Display cabinet 4 doors W:90,5 x D:40 x H:178,5 cm

### 1544A Sideboard 2 doors, 2 drawers $W:176 \times D:40 \times H:76 \text{ cm}$ Smoked oak Natural oak 9101544920 9101544955

# 1545A Sideboard 3 doors, 2 drawers W:234,5 x D:40 x H:76 cm Smoked oak 9101545920 Natural oak 9101545955

Natural oak

9101554955

9101542955

Smoked oak

9101554920