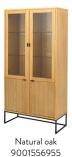

#### 1544 Sideboard 2 doors, 2 drawers $W:176 \times D:40 \times H:76 \text{ cm}$

1545 Sideboard 3 doors, 2 drawers W:234,5 x D:40 x H:76 cm

Highboard 4 doors W:118 x D:40 x H:127 cm

Display cabinet 4 doors W:90,5 x D:40 x H:178,5 cm

# 1545A Sideboard 3 doors, 2 drawers W:234,5 x D:40 x H:76 cm Smoked oak 9101545920 Natural oak 9101545955

Natural oak

9101554955

9101542955

Smoked oak

9101554920