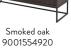

#### 1544 Sideboard 2 doors, 2 drawers $W:176 \times D:40 \times H:76 \text{ cm}$

1545 Sideboard 3 doors, 2 drawers W:234,5 x D:40 x H:76 cm

Highboard 4 doors W:118 x D:40 x H:127 cm

Display cabinet 4 doors W:90,5 x D:40 x H:178,5 cm