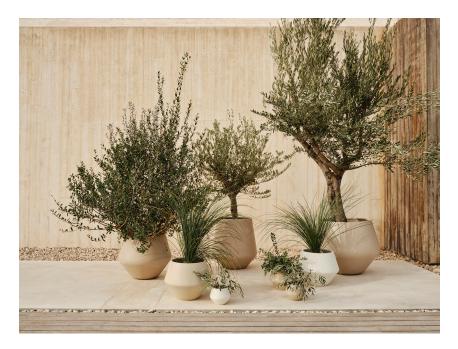

New Ease Sun Lounger, shown in Ocean, sand. Designed by Studio Nooi • New Drum Lounge Table in teak. Designed by kaschkasch • New Grove Flowerpot. Designed by Anna Karnov & Clara Mahler.

New Grove Flowerpots. Designed by Anna Karnov & Clara Mahler.