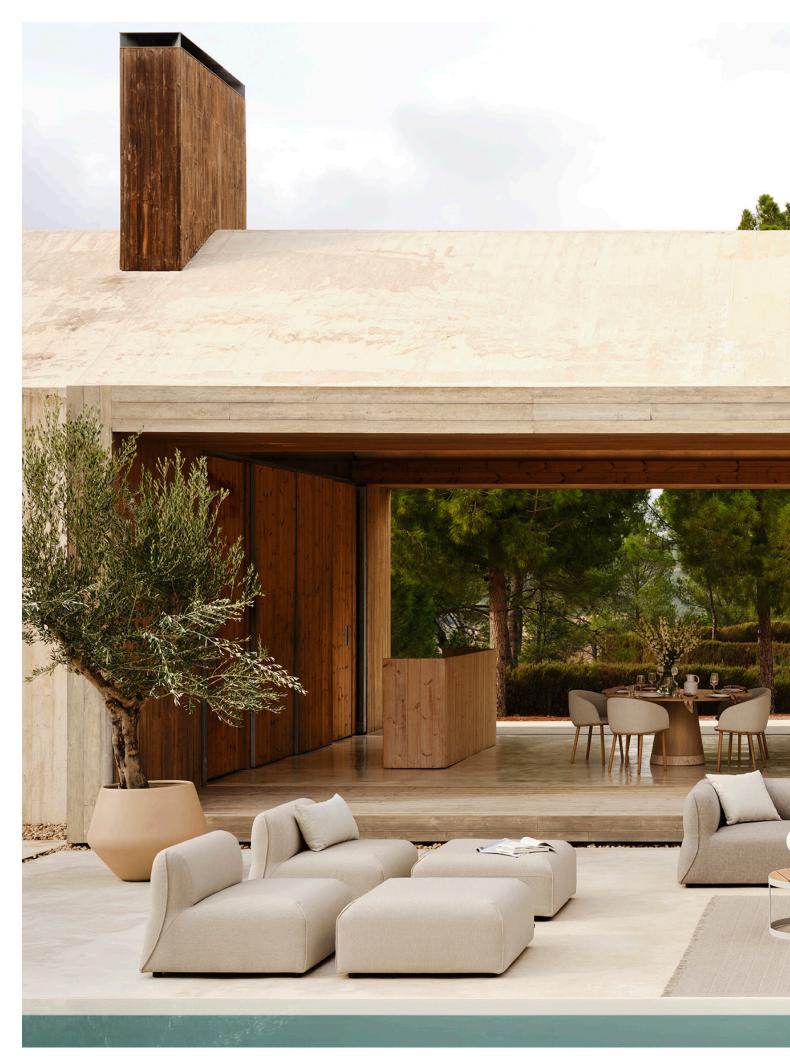

# THE OUTDOOR COLLECTION

BY BOLIA

New Ease Sun Lounger, shown in Ocean, Sand. Designed by Studio Nooi.

The perfect outdoor space

When we surround ourselves with beauty, air, and nature, we let our minds find peace, inspiration and new energy. With our Outdoor Collection, you can set the scene for vibrant outdoor life with customisable furniture, accessories and lighting that can be combined in any way you like. Designed to withstand the elements with comfort, tactility, and durability in mind.