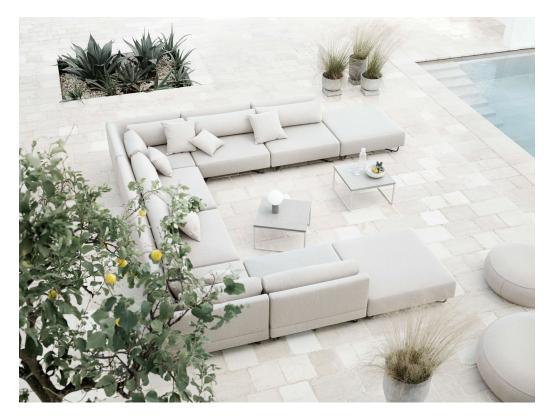

Seed Garden Chair Series. Designed by Hans Thyge & Co.

Track Garden Table in concrete. Designed by Glismand & Rüdiger • Seed Garden Chair. Designed by Hans Thyge & Co.

*Orlando O2 Garden Sofa*, shown in Brezza, Sand, with removable and washable cover. Designed by Glismand & Rüdiger • *Calm Outdoor Pouf*, shown in Ocean, Light Grey. Designed by Ferriani Sbolgi.

Orlando O2 Garden Sofa, shown in Ocean, sand, with removable and washable cover. Designed by Glismand & Rüdiger • Como Lounge Table in concrete. Designed by Glismand & Rüdiger • Calm Pouf in Ocean, sand. Designed by Ferriani Sbolgi.