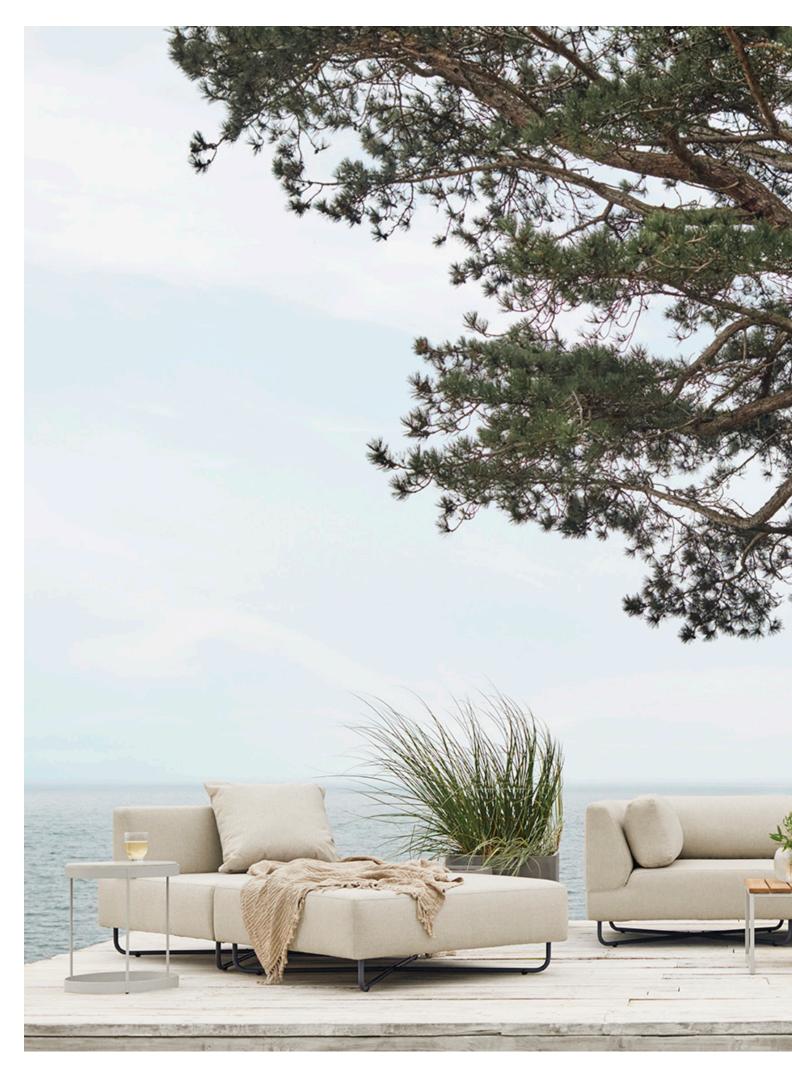

Orlando O2 Garden Sofa, shown in Ocean, sand, with removable and washable cover. Designed by Glismand & Rüdiger • Como Lounge Table in concrete. Designed by Glismand & Rüdiger • Calm Pouf in Ocean, sand. Designed by Ferriani Sbolgi.