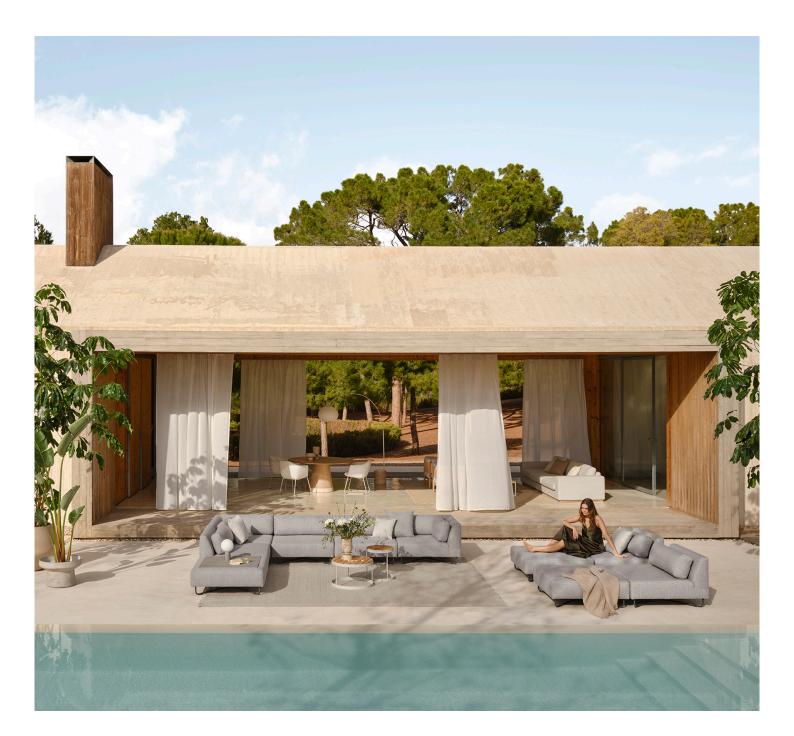

# THE OUTDOOR COLLECTION

BY BOLIA

New Ease Sun Lounger, shown in Ocean, Sand. Designed by Studio Nooi.

The perfect outdoor space

When we surround ourselves with beauty, air, and nature, we let our minds find peace, inspiration and new energy. With our Outdoor Collection, you can set the scene for vibrant outdoor life with customisable furniture, accessories and lighting that can be combined in any way you like. Designed to withstand the elements with comfort, tactility, and durability in mind.