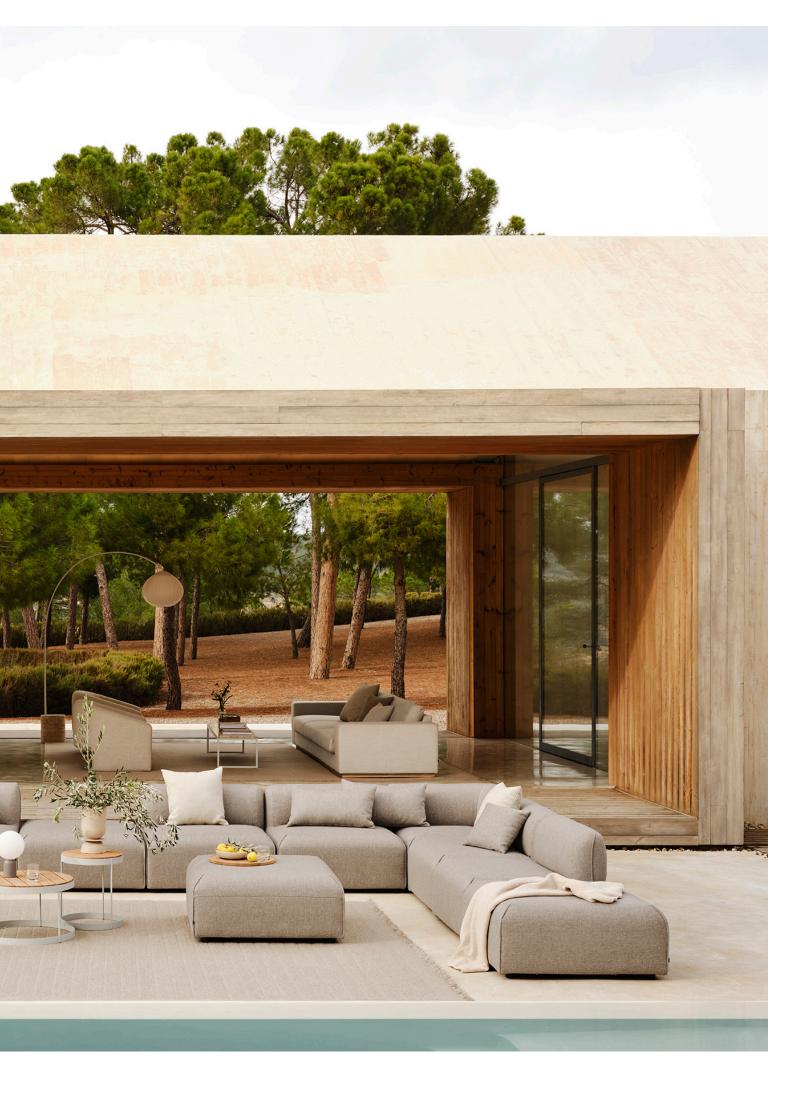

*Orlando O2 Garden Sofa*, shown in Palma, light grey, with removable and washable cover. Designed by Glismand & Rüdiger • *New Drum Lounge Table* in teak. Designed by kaschkasch • *New Grove Flowerpot*. Designed by Anna Karnov & Clara Mahler.

*Orlando O2 Pouf,* shown in Palma, light grey, with removable and washable cover. Designed by Glismand & Rüdiger • *Orlando O2 Tabletop.* Designed by Glismand & Rüdiger • *Rheolog Series.* Designed by jüngerkuhn. *Coast Tray.* Designed by Anne Nørbjerg Madsen.