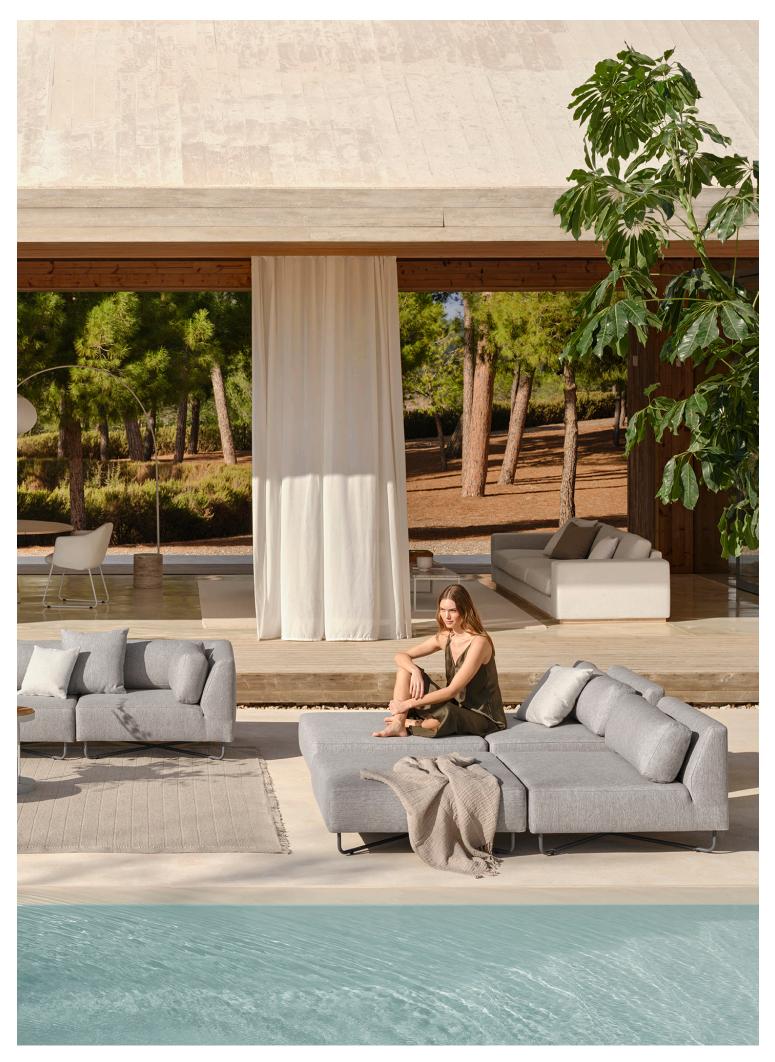

*Track Garden Sofa*, shown in Ocean, light grey, with removable and washable cover. Designed by Studio Nooi • *Como Lounge Table* in concrete. Designed by Glismand & Rüdiger • *New Combo Flowerpot*. Designed by Yonoh Creative Studio.

*Track Garden Sofa*, shown in Ocean, light grey, with removable and washable cover. Designed by Studio Nooi • *New Combo Flowerpot*. Designed by Yonoh Creative Studio.

*Como Lounge Table* in concrete. Designed by Glismand & Rüdiger • *Una Vase*. Designed by Kateryna Sokolova • *Forma Series*. Designed by Ferriani Sbolgi.