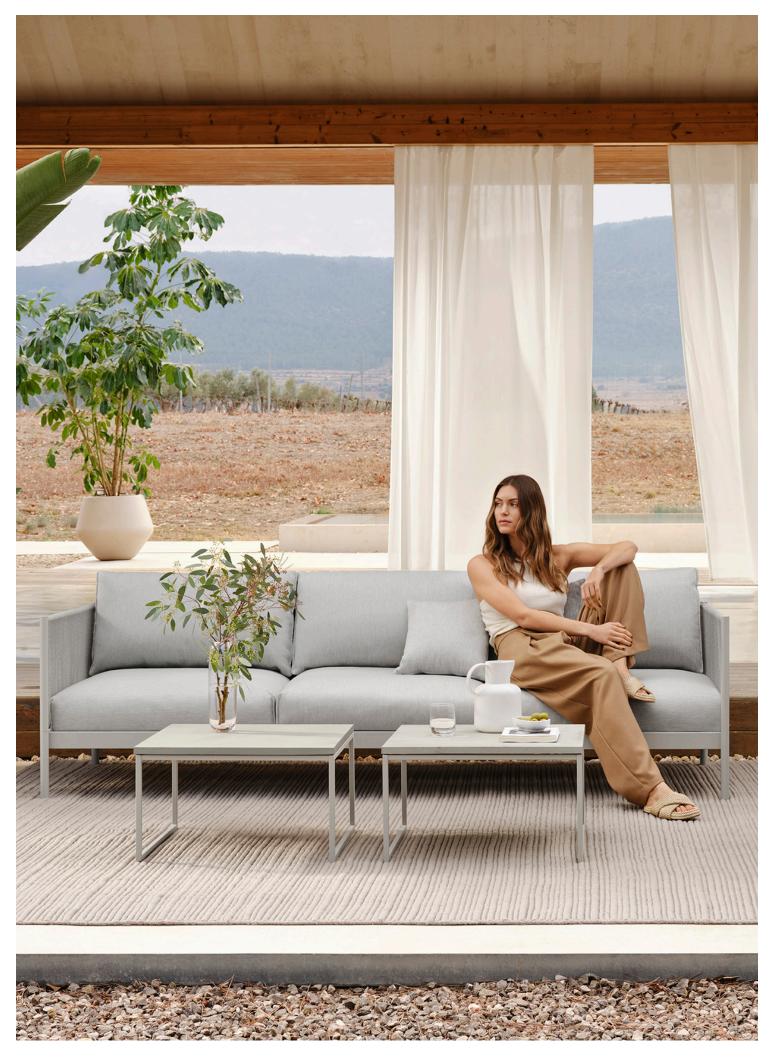

*Track Garden Sofa*, shown in Ocean, light grey, with removable and washable cover. Designed by Studio Nooi • *Como Lounge Table* in concrete. Designed by Glismand & Rüdiger • *New Combo Flowerpot*. Designed by Yonoh Creative Studio.

*Track Garden Sofa*, shown in Ocean, light grey, with removable and washable cover. Designed by Studio Nooi • *New Combo Flowerpot*. Designed by Yonoh Creative Studio.

*Como Lounge Table* in concrete. Designed by Glismand & Rüdiger • *Una Vase*. Designed by Kateryna Sokolova • *Forma Series*. Designed by Ferriani Sbolgi.