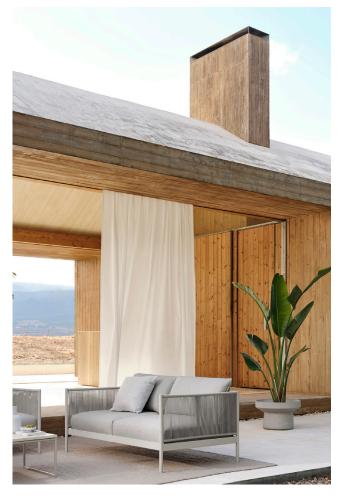

# THE OUTDOOR COLLECTION

BY BOLIA

New Ease Sun Lounger, shown in Ocean, Sand. Designed by Studio Nooi.

The perfect outdoor space

When we surround ourselves with beauty, air, and nature, we let our minds find peace, inspiration and new energy. With our Outdoor Collection, you can set the scene for vibrant outdoor life with customisable furniture, accessories and lighting that can be combined in any way you like. Designed to withstand the elements with comfort, tactility, and durability in mind.