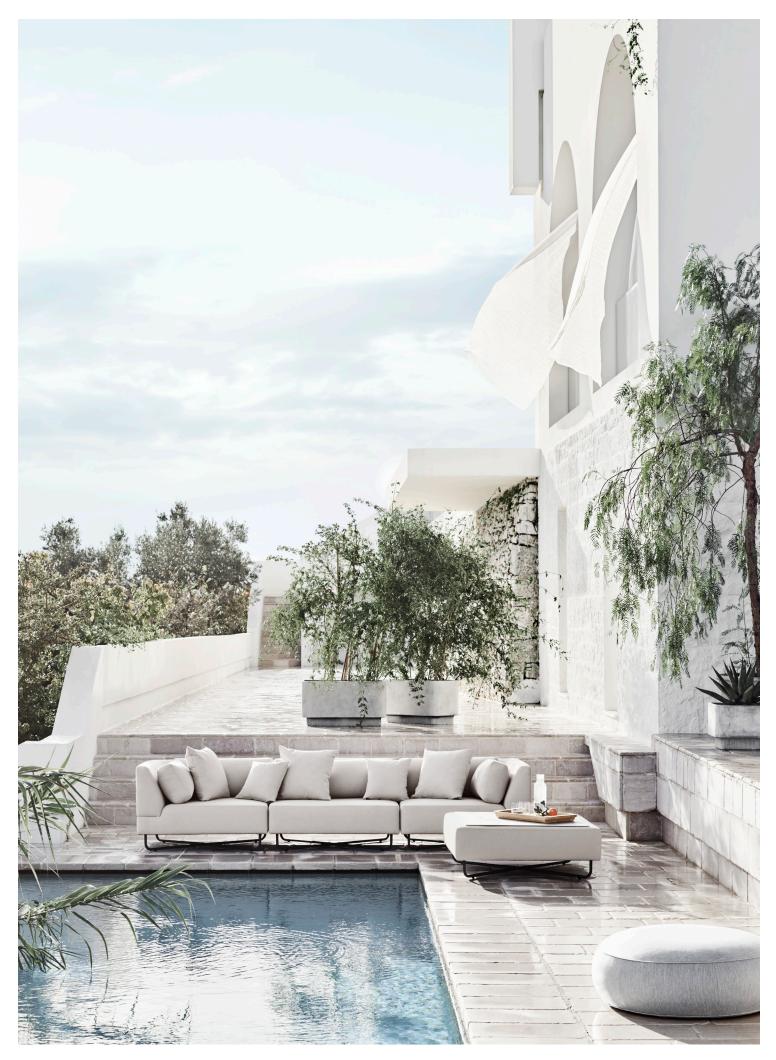

Seed Garden Chair Series. Designed by Hans Thyge & Co.

Track Garden Table in concrete. Designed by Glismand & Rüdiger • Seed Garden Chair. Designed by Hans Thyge & Co.

*Orlando O2 Garden Sofa*, shown in Brezza, Sand, with removable and washable cover. Designed by Glismand & Rüdiger • *Calm Outdoor Pouf*, shown in Ocean, Light Grey. Designed by Ferriani Sbolgi.

Orlando O2 Garden Sofa, shown in Ocean, sand, with removable and washable cover. Designed by Glismand & Rüdiger • Como Lounge Table in concrete. Designed by Glismand & Rüdiger • Calm Pouf in Ocean, sand. Designed by Ferriani Sbolgi.