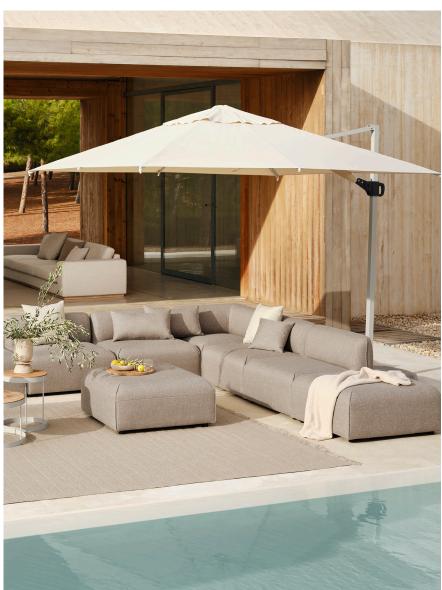

*New Arke Lounge Series,* shown in Palma, dark beige, with removable and washable cover. Designed by Studio Nooi • *New Azur Parasol.* Designed by Bolia Design Team.

*New Arke Lounge Series*, shown in Palma, beige & dark beige, with removable and washable cover. Designed by Studio Nooi • *New Drum Lounge Table* in teak. Designed by kaschkasch • *New Grove Flowerpot*. Designed by Anna Karnov & Clara Mahler.