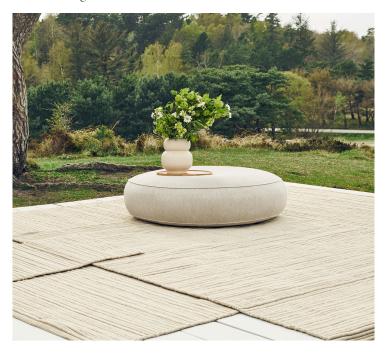

*Orlando O2 Pouf,* shown in Palma, light grey, with removable and washable cover. Designed by Glismand & Rüdiger • *Orlando O2 Tabletop.* Designed by Glismand & Rüdiger • *Rheolog Series.* Designed by jüngerkuhn. *Coast Tray.* Designed by Anne Nørbjerg Madsen.