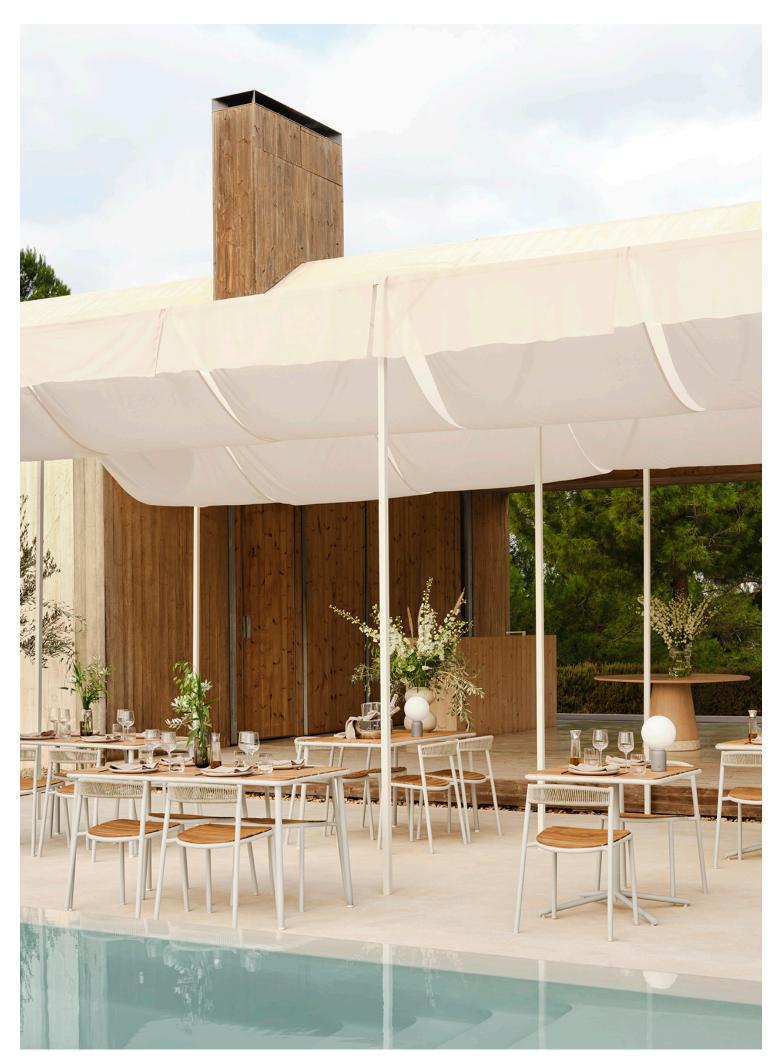

. Designed by Glismand & Rüdiger • *Una Vase*. Designed by Kateryna Sokolova • *Forma Series*. Designed by Ferriani Sbolgi.





New Ease Sun Lounger, shown in Ocean, sand. Designed by Studio Nooi • New Drum Lounge Table in teak. Designed by kaschkasch • New Grove Flowerpot. Designed by Anna Karnov & Clara Mahler.



New Grove Flowerpots. Designed by Anna Karnov & Clara Mahler.



*New Arke Lounge Series,* shown in Palma, dark beige, with removable and washable cover. Designed by Studio Nooi • *New Azur Parasol.* Designed by Bolia Design Team.



*New Arke Lounge Series*, shown in Palma, beige & dark beige, with removable and washable cover. Designed by Studio Nooi • *New Drum Lounge Table* in teak. Designed by kaschkasch • *New Grove Flowerpot*. Designed by Anna Karnov & Clara Mahler.





New Kite Garden Table & Chair in teak. Designed by Studio Nooi • New Grove Flowerpot. Designed by Anna Karnov & Clara Mahler.



New Kite Garden Table in teak. Designed by Studio Nooi • New Rheolog Glassware Series. Designed by jüngerkuhn • Arcs Tableware Series. Designed by Büro Famos • Una Vase. Designed by Kateryna Sokolova.

New Kite Garden Chair in teak. Designed by Studio Nooi.





*New Arke Lounge Series,* shown in Ocean, sand, with removable and washable cover. Designed by Studio Nooi • *Drum Lounge Table* in concrete. Designed by kaschkasch.



*New Arke Lounge Series*, shown in Ocean, sand, with removable and washable cover. Designed by Studio Nooi.

*Kelo Outdoor Rugs.* Designed by Emily Broom • *Calm Garden Pouf* with removable and washable cover in Ocean, sand. Designed by