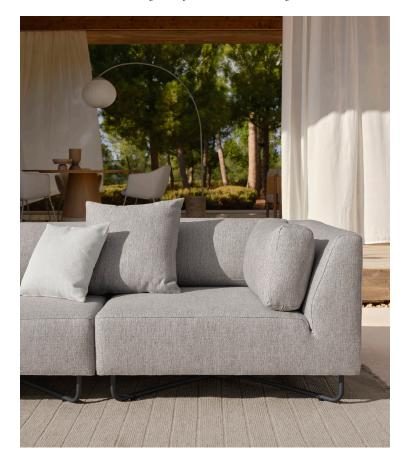

*Track Garden Sofa*, shown in Ocean, light grey, with removable and washable cover. Designed by Studio Nooi • *Como Lounge Table* in concrete. Designed by Glismand & Rüdiger • *New Combo Flowerpot*. Designed by Yonoh Creative Studio.

*Track Garden Sofa*, shown in Ocean, light grey, with removable and washable cover. Designed by Studio Nooi • *New Combo Flowerpot*. Designed by Yonoh Creative Studio.

*Como Lounge Table* in concrete. Designed by Glismand & Rüdiger • *Una Vase*. Designed by Kateryna Sokolova • *Forma Series*. Designed by Ferriani Sbolgi.