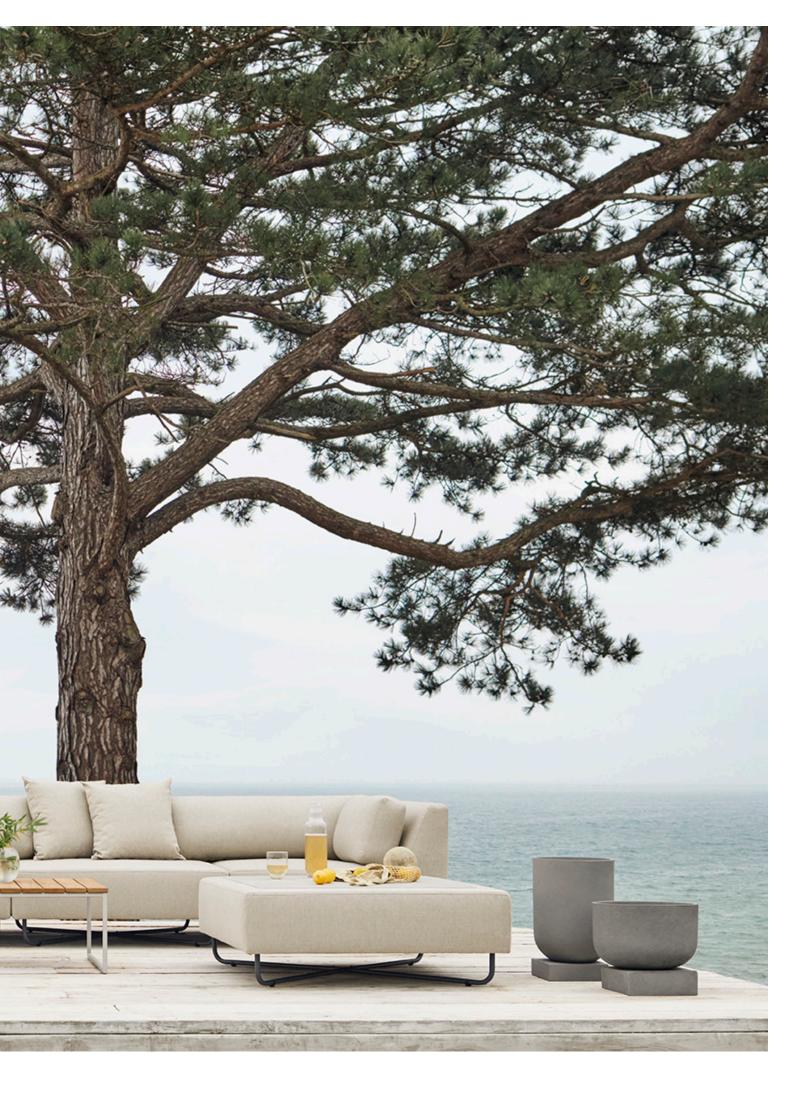

Orlando O2 Garden Sofa, shown in Ocean, sand, with removable and washable cover. Designed by Glismand & Rüdiger • Como Lounge Table in concrete. Designed by Glismand & Rüdiger • Calm Pouf in Ocean, sand. Designed by Ferriani Sbolgi.