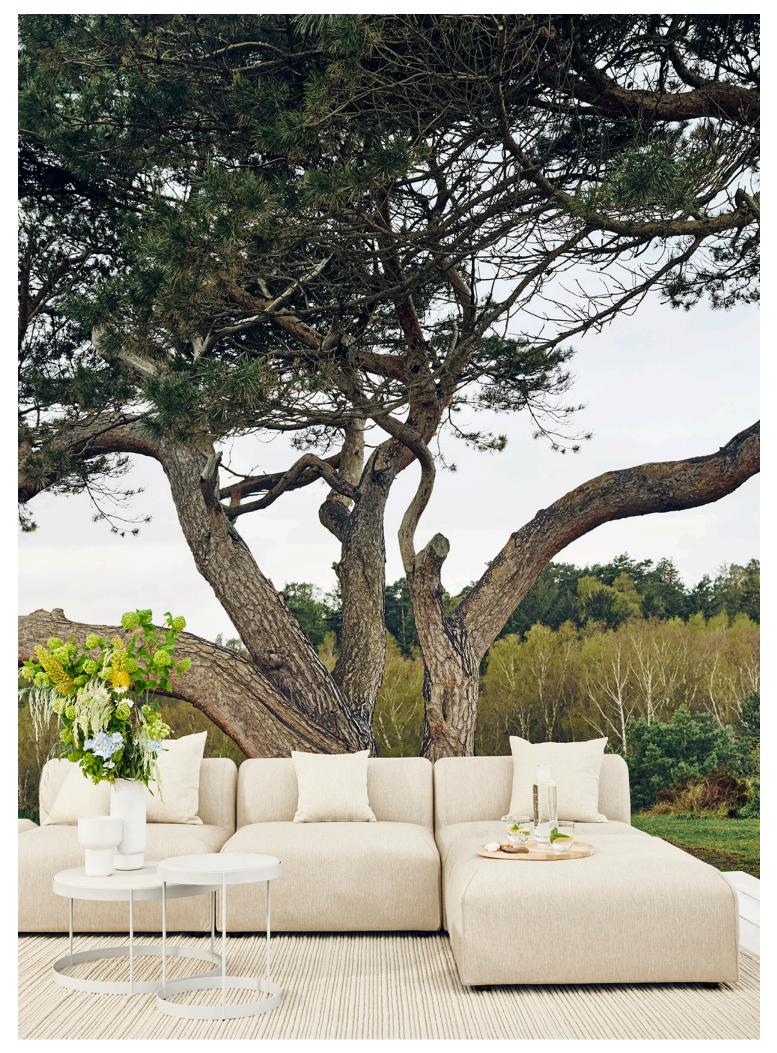

*Track Garden Sofa*, shown in Ocean, light grey, with removable and washable cover. Designed by Studio Nooi • *Como Lounge Table* in concrete. Designed by Glismand & Rüdiger • *New Combo Flowerpot*. Designed by Yonoh Creative Studio.

*Track Garden Sofa*, shown in Ocean, light grey, with removable and washable cover. Designed by Studio Nooi • *New Combo Flowerpot*. Designed by Yonoh Creative Studio.

*Como Lounge Table* in concrete. Designed by Glismand & Rüdiger • *Una Vase*. Designed by Kateryna Sokolova • *Forma Series*. Designed by Ferriani Sbolgi.