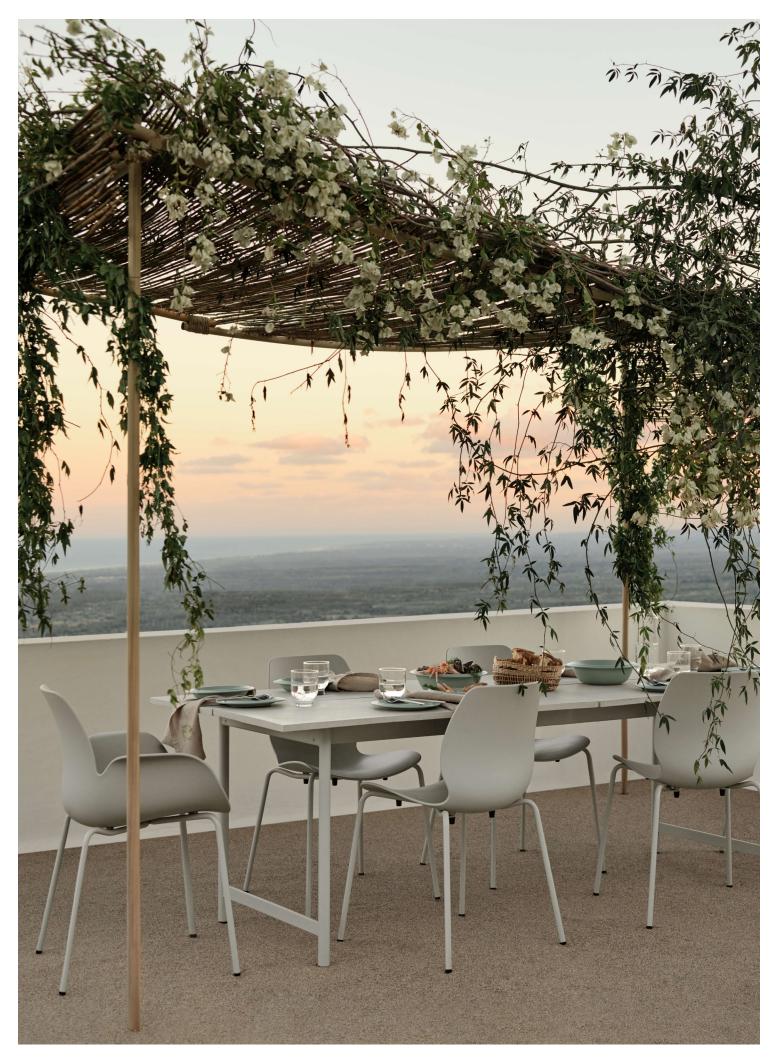

New Kite Garden Table & Chair in teak. Designed by Studio Nooi • New Grove Flowerpot. Designed by Anna Karnov & Clara Mahler.

New Kite Garden Table in teak. Designed by Studio Nooi • New Rheolog Glassware Series. Designed by jüngerkuhn • Arcs Tableware Series. Designed by Büro Famos • Una Vase. Designed by Kateryna Sokolova.