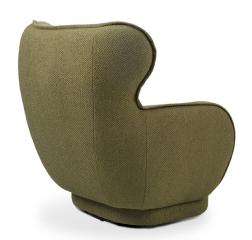

# Sonora

### Configuration

Armchair Swivel
W • D • H \* 91 x97 x97 cm
Seat Height • Seat Depth : 45 x 63 cm
0.99 m³ Weight: 40 kg Legs: 1

Armchair Rocking/Swivel
W • D • H \* 91 x97 x97 cm
Seat Height • Seat Depth : 45 x 63 cm
0.99 m³ Weight: 40 kg Legs: 1