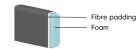

### Foam (Comfort C1)

Seat
Cold foam covered with fibre padding.

Back

The inner core is cold foam covered with fibre padding.