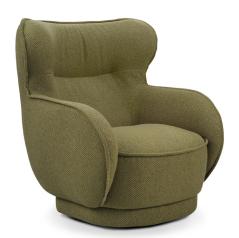

# Sonora

### Configuration

Armchair Swivel
W • D • H \* 91 x97 x97 cm
Seat Height • Seat Depth : 45 x 63 cm
0.99 m³ Weight: 40 kg Legs: 1

Armchair Rocking/Swivel
W • D • H \* 91 x97 x97 cm
Seat Height • Seat Depth : 45 x 63 cm
0.99 m³ Weight: 40 kg Legs: 1