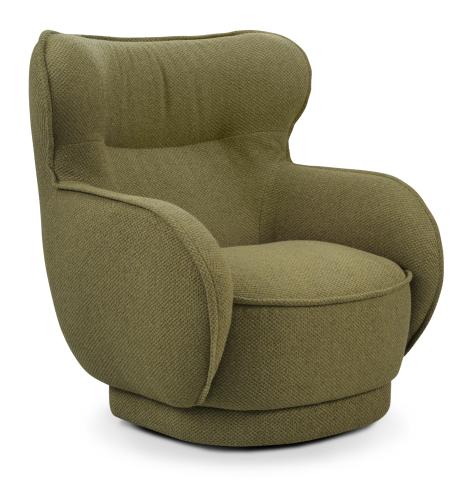

# Sonora

# Product information

### Configuration

Armchair Swivel
W • D • H \* 91 x97 x97 cm
Seat Height • Seat Depth : 45 x 63 cm
0.99 m³ Weight: 40 kg Legs: 1

Armchair Rocking/Swivel
W • D • H \* 91 x97 x97 cm
Seat Height • Seat Depth : 45 x 63 cm
0.99 m³ Weight: 40 kg Legs: 1