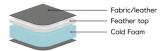

## Feather soft (Comfort C2)

Seat Cold foam with a feather top.

Back

Feather and ball fibre mix.